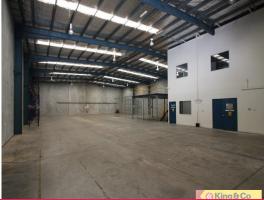

## **CORPORATE IMAGE WITH EXPOSURE!**

- \* High grade office space
- \* Concrete loading area leading to two container doors
- \* High bay warehousing with plenty of natural light
- \* A stones throw from Bunnings and Beaudesert Road
- \* Free standing with corporate image

Modern masonry unit in heart of Acacia Ridge. Good container access. Exposure to busy Bradman Street. Access to warehouse via two container height roller doors. High grade office in place. A freestanding building close to Beaudesert Road.