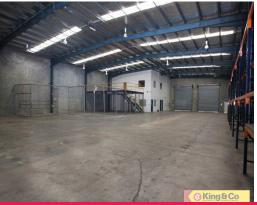

## **CORPORATE IMAGE WITH EXPOSURE!**

- \* High grade office space
- \* Concrete loading area leading to two container doors
- \* High bay warehousing with plenty of natural light
- \* A stones throw from Bunnings and Beaudesert Road
- \* Free standing with corporate image

Modern masonry unit in heart of Acacia Ridge. Good container access. Exposure to busy Bradman Street. Access to warehouse via two container height roller doors. High grade office in place. A freestanding building close to Beaudesert Road.