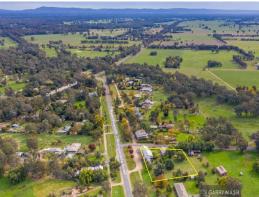

## 3678 Wangaratta-beechworth Road, Tarrawingee VIC

## **PLOUGH INN HOTEL**

- \* Established & Historic Hotel, circa 1861
- \* Approx. 250m off Great Alpine Highway No. B500 within close proximity to tourist destination areas including Bright, Snowfields, Beechworth & Yackandandah
- \* Commercial kitchen, restaurant seating 50+ persons
- \* Current liquor licence transfer available
- \* On site managers accommodation
- \* Spacious, leafy & private alfresco area
- \* Potential future development for weekend accommodation, subdivision, galleries, distillery & studio (STCA)
- \* Price includes freehold & business assets WIWO