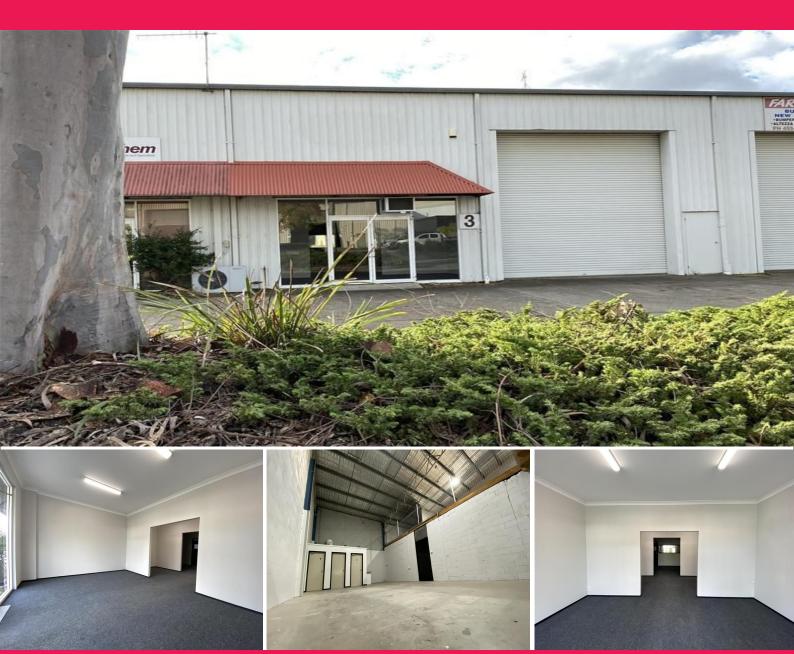

## Office with Small Warehouse

Building Area: 290m2 (approx)

Situated on the corner of Pennant Street and Pavillion Place Cardiff this unit is part of a (4) unit complex with easy (2) drive access off Pavillion Place. The unit has undergone an internal renovation making it a tidy and presentable package including:

Reception/showroom area with (2) large rear offices Warehouse with heavy-duty mezzanine Large roller door for truck access Kitchenette with disabled amenities and shower On-site car parking

Pennant is touted to be