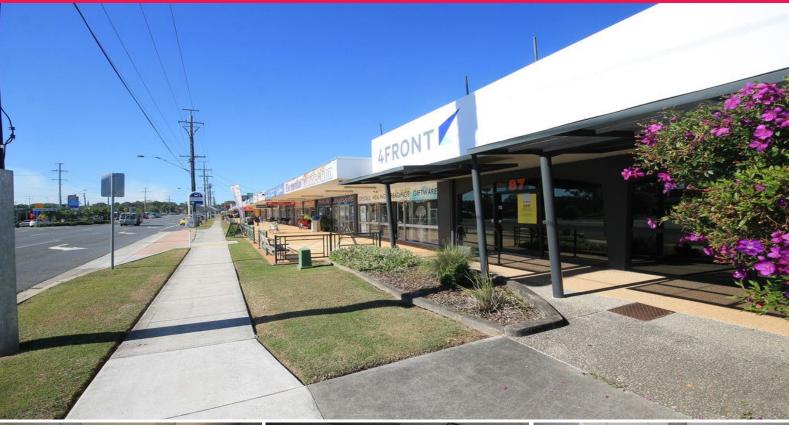

1/2 Dollery Road, Capalaba QLD 4157

## **GROUND FLOOR OFFICE - COMPETITIVE RATE**

Ideally located on Old Cleveland Road, just minutes walk from Capalaba Central, Shop 1 at 2 Dollery Road, provides business owners main road frontage in a flagship location at a competitive rate.

Features Include:

- 95sqm\* of open planned office which includes reception and rear staff area
- Ducted Air-Conditioning throughout
- NBN Connections available
- Large Kitchenette and rear staff area
- Ample on-site parking at rear of the complex