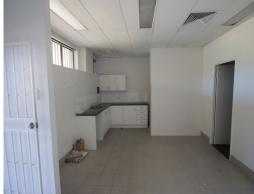

Features Include:

- 95sqm\* of open planned office which includes reception and rear staff area
- Ducted Air-Conditioning throughout
- NBN Connections available
- Large Kitchenette and rear staff area
- Ample on-site parking at rear of the complex