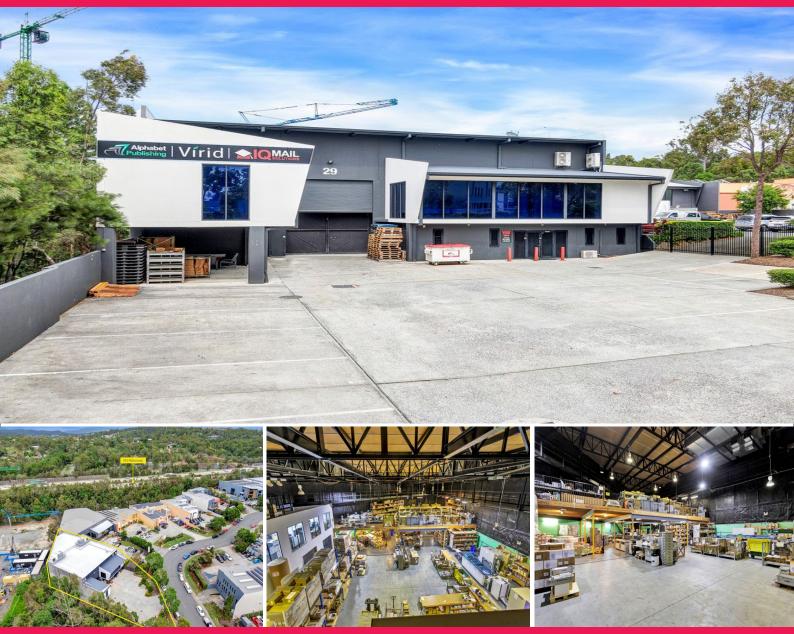

## **NET \$167,688\* PER ANNUM - STAND ALONE WAREHOUSE**

Michael Willems is pleased to present 29 Millennium Circuit, Helensvale QLD 4212 for sale.

This modern industrial warehouse situated in the heart of Helensvale has a total lettable area of 1,147m2\* and generates an annual net income of \$167,688\* plus outgoings.

Sitting on a 1,599m2\* site, the building itself has been well constructed and maintained and offers ample car parking with 20 on-site car parks plus additional on-street parking.

This property represents a fantastic opportunity to purchase a quality investment situated in a major industrial/commercial precinct on the Gold Coast.