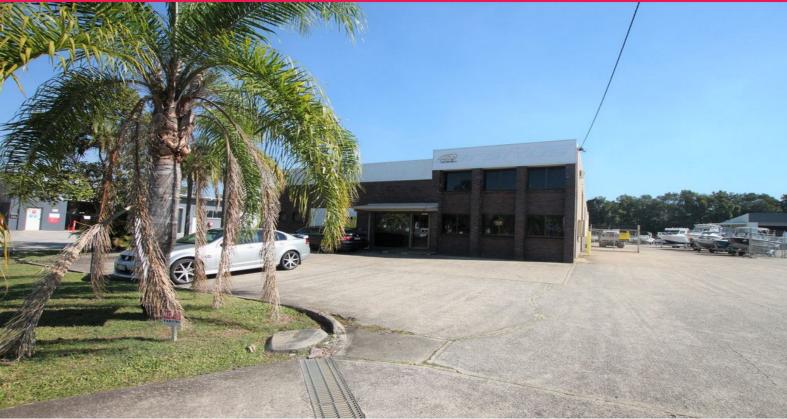

# High Exposure Industrial Warehouse in Kelly Court, Buderim | LEASE

Ray White Commercial Northern Corridor Group are pleased to present 11 Kelly Court, Buderim/Maroochydore. This 388m2\* light industry zoned premise is situated at the front of the lot providing great signage opportunities, ample car parking and easy access to Kelly Court and major arterial roads.

#### **Property Features**

- 388m2\* ground floor (warehouse & office) + mezzanine
- 2 x large roller door access + fenced hardstand
- Exclusive parking spaces at front of tenancy
- Well fitted showroom & reception
- No body corporate, lo