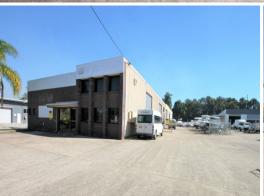

# High Exposure Industrial Warehouse in Kelly Court, Buderim | LEASE

Ray White Commercial Northern Corridor Group are pleased to present 11 Kelly Court, Buderim/Maroochydore. This 388m2\* light industry zoned premise is situated at the front of the lot providing great signage opportunities, ample car parking and easy access to Kelly Court and major arterial roads.

#### **Property Features**

- 388m2\* ground floor (warehouse & office) + mezzanine
- 2 x large roller door access + fenced hardstand
- Exclusive parking spaces at front of tenancy
- Well fitted showroom & reception
- No body corporate, lo