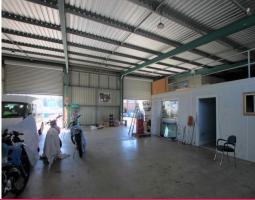

#### **Property Features**

- 388m2\* ground floor (warehouse & office) + mezzanine
- 2 x large roller door access + fenced hardstand
- Exclusive parking spaces at front of tenancy
- Well fitted showroom & reception
- No body corporate, lo