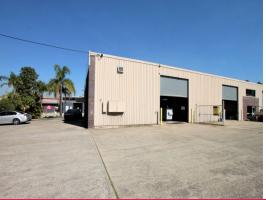

# High Exposure Industrial Warehouse in Kelly Court, Buderim | LEASE

Ray White Commercial Northern Corridor Group are pleased to present 11 Kelly Court, Buderim/Maroochydore. This 388m2\* light industry zoned premise is situated at the front of the lot providing great signage opportunities, ample car parking and easy access to Kelly Court and major arterial roads.

#### **Property Features**

- 388m2\* ground floor (warehouse & office) + mezzanine
- 2 x large roller door access + fenced hardstand
- Exclusive parking spaces at front of tenancy
- Well fitted showroom & reception
- No body corporate, lo