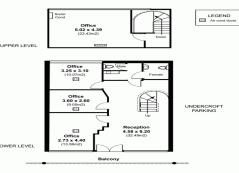

## Office /Consulting property for sale

Phone enquiries - please quote property ID 24344

Desirable property of 110 square metres (Approx)

Main road location corner site with plenty of off-street parking

Comprising 4 offices - 3 on ground floor and one large mezzanine office and reception area and conveniences with lots of natural light and pleasant outlook

Currently part tenanted on a monthly basis but vacant possession is available

Easy commuting distance

Offices FOR SALE

110sqm