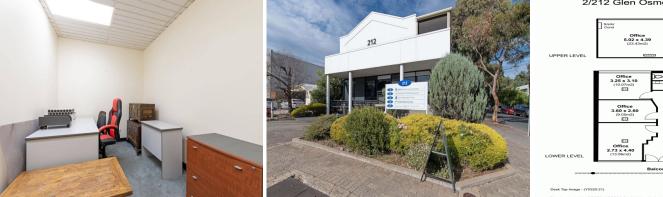

## Office /Consulting property for sale

Phone enquiries - please quote property ID 24344

Desirable property of 110 square metres (Approx)

Main road location corner site with plenty of off-street parking

Comprising 4 offices - 3 on ground floor and one large mezzanine office and reception area and conveniences with lots of natural light and pleasant outlook

Currently part tenanted on a monthly basis but vacant possession is available

Easy commuting distance

Offices FOR SALE

110sqm