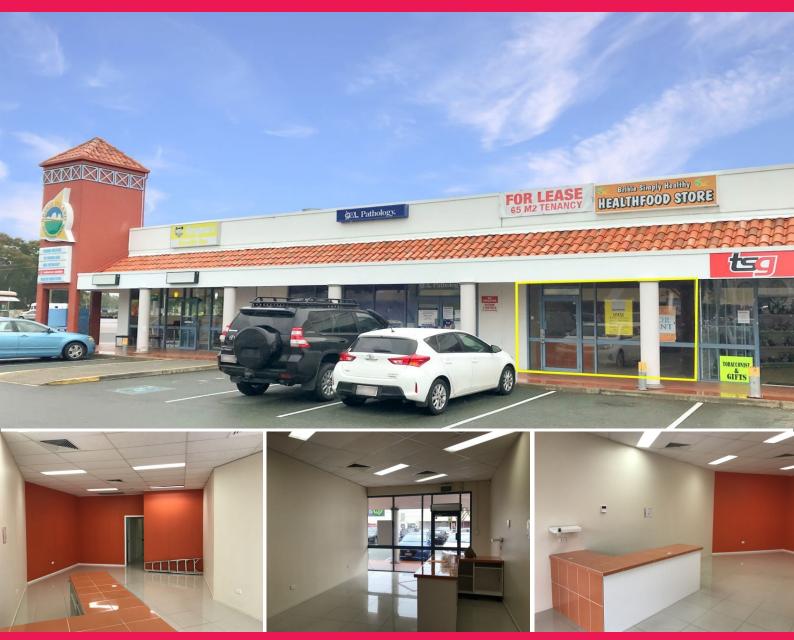

## Professional Retail/Office Space in Bongaree

Ray White Commercial Northern Corridor Group is pleased to offer 4/60 Hornsby Road, Bongaree for Lease.

- $70m2^*$  Retail shop located within Bribie Island Shopping Centre and opposite Bribie Island main post office
- Professional glass frontage
- Open plan space with 2 separate rooms/offices
- Ducted air conditioning
- Internal amenities
- Kitchenette
- Ample on site parking
- Signage provision