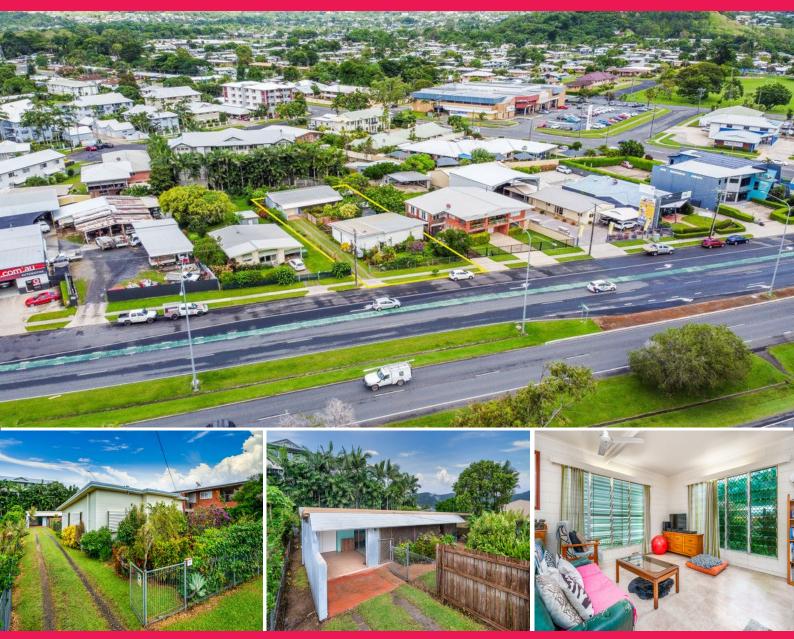

## **Commercial And Residential Opportunity**

A host of options are available to the business owner, investor or developer with this prime highway frontage property situated on 1,012 sqm block in the rapidly expanding Cairns southern corridor.

This sought after property is strategically positioned on the Bruce Highway opposite Cannon Park Racecourse and within only minutes of Stockland Shopping Centre.

- \* 1,012 sqm block with 20.1 metre highway frontage
- \* 3 bedroom 1 bathroom low set dwelling
- \* Rear shed with kitchenette and amenities
- \* Lettable floor area approximately 298 sqm
- \* Shed and attached covered area 154 sqm
- \* Fully fenced with wel