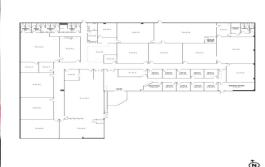

• Building area | 1460m2 approximately

• Flexible lease terms • Extensive office fit out

• Suitable for a range of uses (STCA)

Please contact for a Private Inspection.

Retail

FOR LEASE

1460sqm