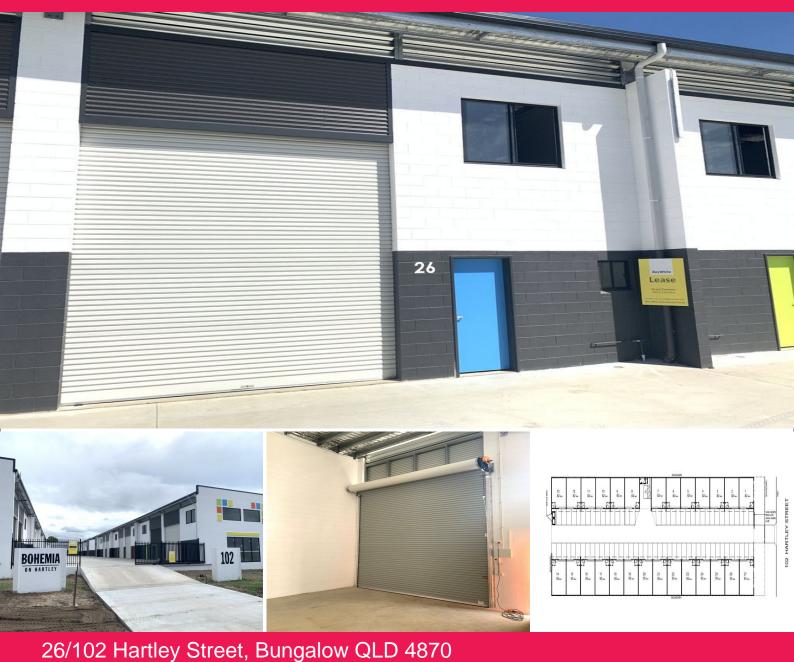

## New Micro Warehouse For Lease - 135\* sqm

Come and join other like minded small business operators that have already taken up this opportunity at 102 Hartley Street.

- Micro warehouse footprint of 93\* sqm
- 8\* wide x 11.6\* long

- Lessor has instructed that he is interested to build a mezzanine of  $40^*$  sqm (3.5 x 11.6)

- Full bathroom including shower with laundry tub and hot water
- 4 metre high roller door with remote access
- Signage on front facade approved size is 2400 mm wide x 1200 mm high
- Long term lease negotiable
- Ready to occupy now