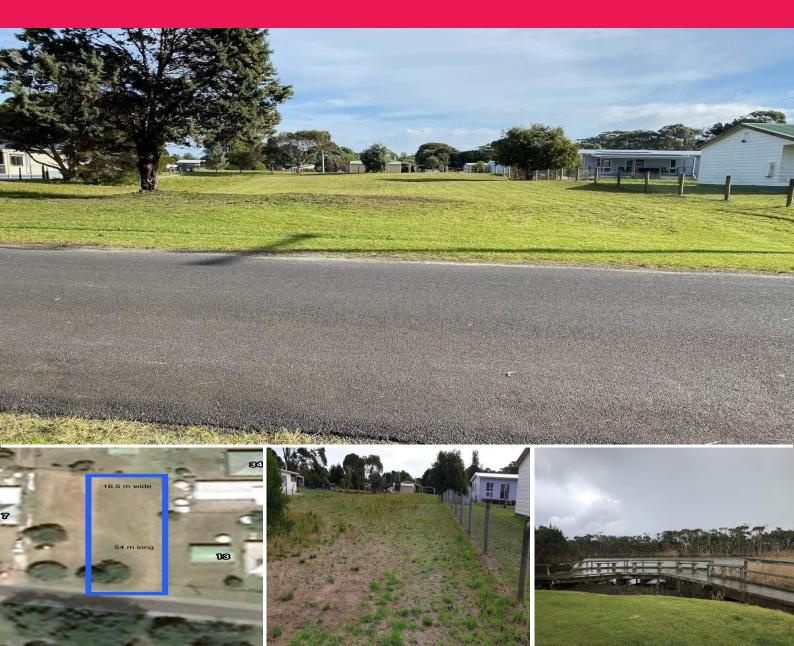

## Large clear block

Phone enquiries - please quote property ID 24380

Positioned in the first part of Venus Bay adjacent to farmland this large 900m2 block of land is one of the flattest and clearest available in Venus Bay, with bitumen roads and only one tree positioned on the nature strip. This block has more than enough room to build your dream home on, or use it for camping until your ready to build your holiday home. This block has fencing to the right and also the rear. Block dimensions are 16.5 metres wide by 54 metres deep. Walking distance to Venus Bay village and patrol beach No.1. You have a choice 5 beaches, surfing and fishing is great and the river is good for boating and fishing too. Great family holiday location. 3 minutes drive to Tarw Land FOR SALE