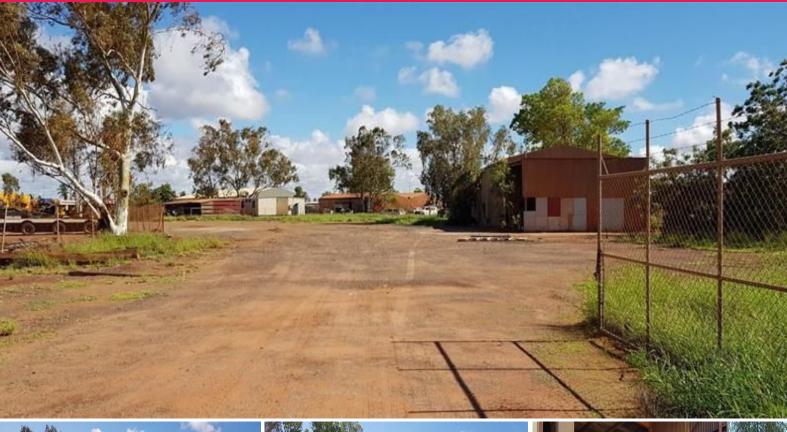

## **Prime location - Drive through access**

This property has drive through truck access from Pinga Street through to Pinnacles, giving your business ease of access and excellent street exposure.

The property features a huge 4830sqm yard, workshop, mechanic pit and office, complete with internal kitchen and bathroom facilities.

Property features:

4830m2 (approx) drive through site

Drive through access from Pinga Street to Pinnacles Street

13m x 7m Workshop

Mechanics pit

Office with internal kitchen & bathroom

Industrial FOR LEASE