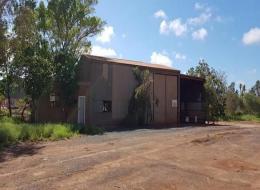

## **Prime location - Drive through access**

This property has drive through truck access from Pinga Street through to Pinnacles, giving your business ease of access and excellent street exposure.

The property features a huge 4830sqm yard, workshop, mechanic pit and office, complete with internal kitchen and bathroom facilities.

Property features:

4830m2 (approx) drive through site

Drive through access from Pinga Street to Pinnacles Street

13m x 7m Workshop

Mechanics pit

Office with internal kitchen & bathroom

Industrial FOR LEASE