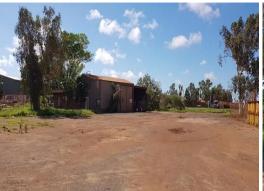

## **Prime location - Drive through access**

This property has drive through truck access from Pinga Street through to Pinnacles, giving your business ease of access and excellent street exposure.

The property features a huge 4830sqm yard, workshop, mechanic pit and office, complete with internal kitchen and bathroom facilities.

Property features:

4830m2 (approx) drive through site

Drive through access from Pinga Street to Pinnacles Street

13m x 7m Workshop

Mechanics pit

Office with internal kitchen & bathroom

Industrial FOR LEASE