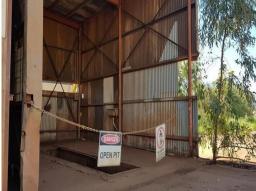

## **Prime location - Drive through access**

This property has drive through truck access from Pinga Street through to Pinnacles, giving your business ease of access and excellent street exposure.

The property features a huge 4830sqm yard, workshop, mechanic pit and office, complete with internal kitchen and bathroom facilities.

Property features:

4830m2 (approx) drive through site

Drive through access from Pinga Street to Pinnacles Street

13m x 7m Workshop

Mechanics pit

Office with internal kitchen & bathroom

Industrial FOR LEASE