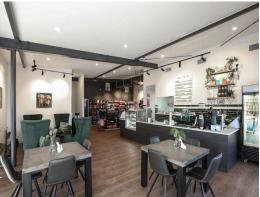

## 7% RANGE - NET \$54,000 - TENANT PAYS ALL OUTGOINGS

BRAND NEW UNIT 1: 10 YEAR HEAD TERM LEASE JOIN DANCE STUDIO/VET/NEIGHBOURING "COSTCO" 3% ANNUAL INCREASES\*

- 235m2 : 142m2 Floorplate plus 93m2 Exclusive alfresco outdoor area included\*

- Brand New Fitout
- Lease start date April 1st, 2020
- Great corner site, Alfresco Dining, near Costco
- Includes 4 Car Bays plus visitor parking
- 10 Year Head Term Lease with tenant paying all outgoings
- Annual increases 3%
- Market review at option
- Bank Guarantee \$30,15