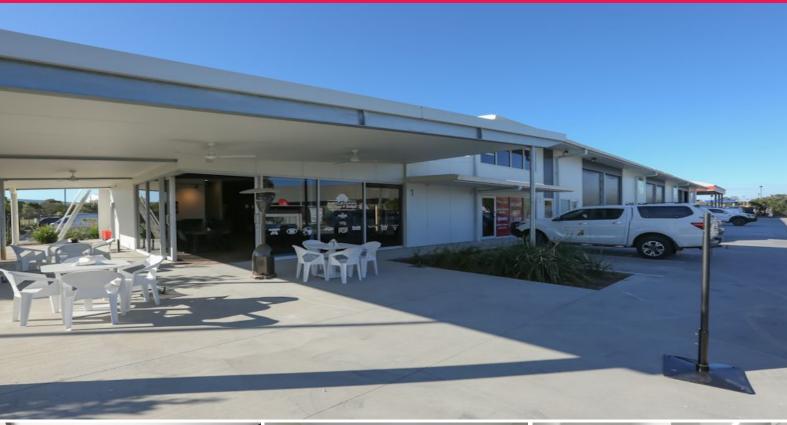

## 7% RANGE - NET \$54,000 - TENANT PAYS ALL OUTGOINGS

BRAND NEW UNIT 1: 10 YEAR HEAD TERM LEASE JOIN DANCE STUDIO/VET/NEIGHBOURING "COSTCO" 3% ANNUAL INCREASES\*

- 235m2 : 142m2 Floorplate plus 93m2 Exclusive alfresco outdoor area included\*

- Brand New Fitout
- Lease start date April 1st, 2020
- Great corner site, Alfresco Dining, near Costco
- Includes 4 Car Bays plus visitor parking
- 10 Year Head Term Lease with tenant paying all outgoings
- Annual increases 3%
- Market review at option
- Bank Guarantee \$30,15