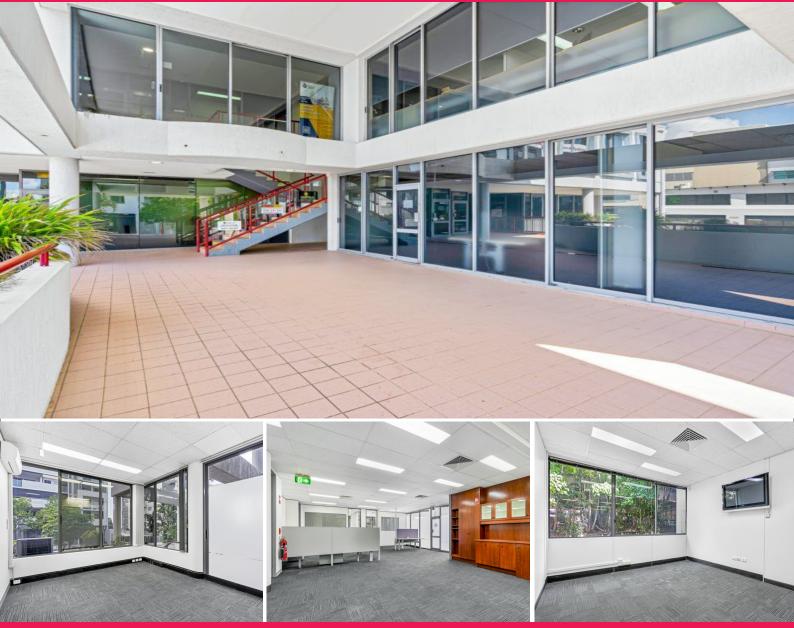

## 178 - 362sqm Quality Office. 9 Onsite Car Spaces! Deal To Be Done!

- \* 178 362sqm quality fitted out office space with glass partitioning
- $^{\ast}$  Up to 9 basement exclusive secure car spaces + visitor space for common use
- \* Currently fitted out which can be amended if required
- \* Air-con, power and data available onsite
- \* Small complex with signage opportunities
- $^{\ast}$  Excellent access to M1, City, and Gold Coast
- \* Situated neighbouring Coles Centre, walking distance to Garden City
- \* Short walk to all amenities and public transport
- \* Owner want to lease ASAP