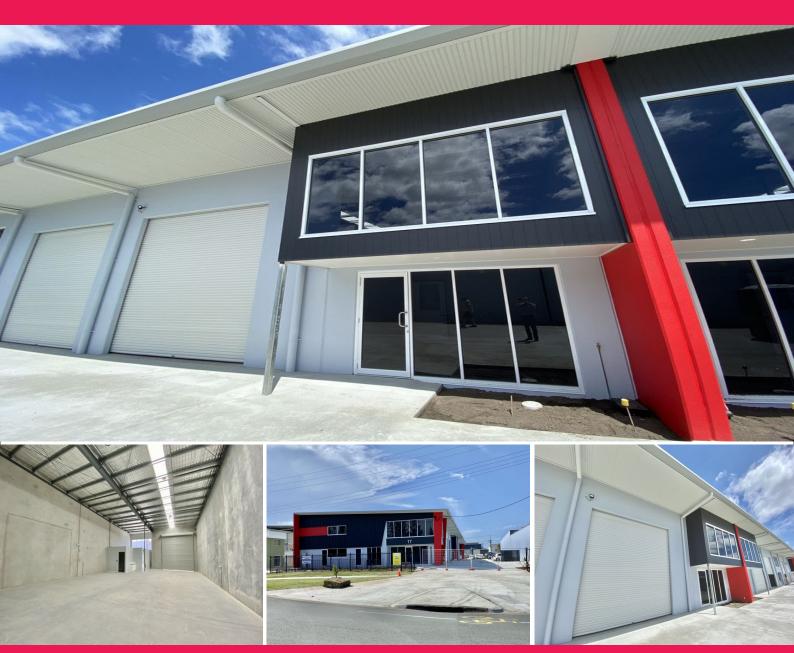

## **Brand New Warehouse With High Clearance**

New office and warehouse of 213sq m (approx) with high clearance and excellent access.

Features:

- + High clearance warehouse with container height roller door access
- + On-site parking for staff and customers
- + Brand new building with the potential for modification to your needs
- + Great location close to Nicklin Way and Kawana Way
- + Potential to connec

Industrial FOR LEASE

213sqm