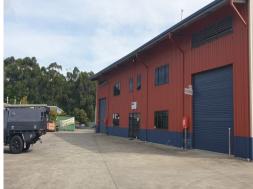

## **High Bay Industrial Options - Caloundra West**

Ideally located in the Caloundra West industrial precinct this well maintained high bay warehouse is loaded with many features.

- Total building area: 1407m2\*

Areas can be divided as follows: 340m2\*, 409m2\*, 626m2\*, 1300m2 + offices

Or any combination of the above

- Securely fenced
- 22 onsite car parks
- 15kw solar panels
- Roller door access
- Air-conditioned server room