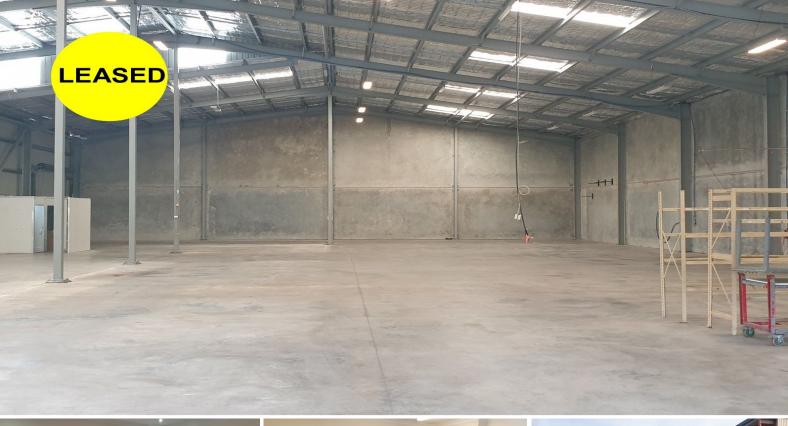

## **High Bay Industrial Options - Caloundra West**

Ideally located in the Caloundra West industrial precinct this well maintained high bay warehouse is loaded with many features.

- Total building area: 1407m2\*

Areas can be divided as follows: 340m2\*, 409m2\*, 626m2\*, 1300m2 + offices

Or any combination of the above

- Securely fenced
- 22 onsite car parks
- 15kw solar panels
- Roller door access
- Air-conditioned server room

For Lease: \$110/sqm + O

Industrial FOR LEASE

1407sqm