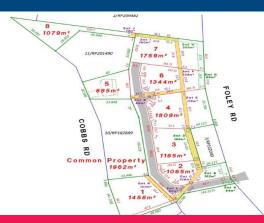

## **EASTVIEW ON COBB - WOOMBYE**

An exciting 8 lot subdivision has been unearthed on the outskirts of Woombye, a beautiful township between Palmwoods and Nambour on the Sunshine Coast.

Build your dream home on these large residential blocks which range in size from 1065m2 to 1809m2 and are located within a 2 minute drive to the Nambour CBD, to Woombye main street and to all that the hinterland has to offer.