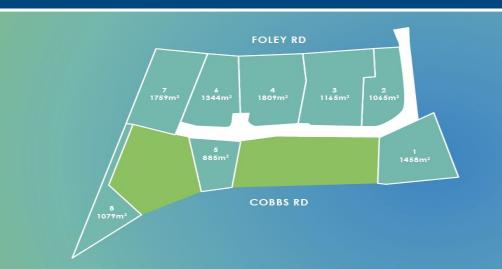

## **EASTVIEW ON COBB - WOOMBYE**

An exciting 8 lot subdivision has been unearthed on the outskirts of Woombye, a beautiful township between Palmwoods and Nambour on the Sunshine Coast.

Build your dream home on these large residential blocks which range in size from 1065m2 to 1809m2 and are located within a 2 minute drive to the Nambour CBD, to Woombye main street and to all that the hinterland has to offer.