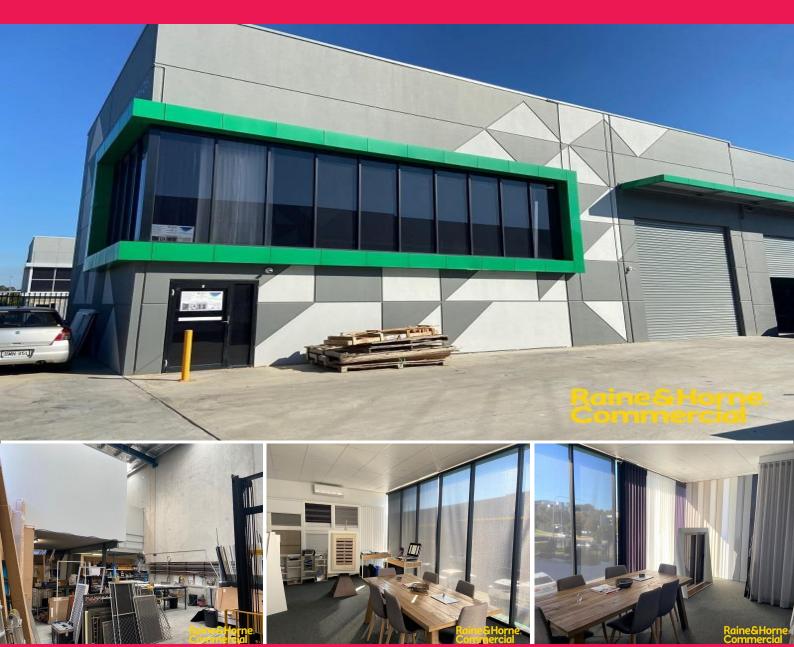

## **Modern Street Facing Industrial Unit For Lease**

Ideally located on Bluett Drive, just off Anderson Road within the well established Smeaton Grange Industrial area. The subject property boasts excellent access to the M5 & M7 Motorways via Narellan Road or Camden Valley Way.

? Unit 1 - 259m?

- ? High clearance concrete panel construction
- ? Container height roller shutter door access
- ? Well presented office space
- ? Ground floor kitchenette & amenities
- ? Ample parking on-site
- ? Available August 2020