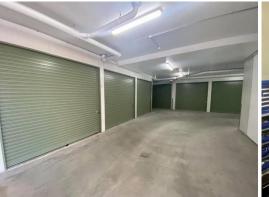

## STORAGE!!! IS A BIG WORD FOR 2020!! BUY OR RENT!!

| Very secure Brookvale storage unit

| 25m2 with 3.3m high ceiling

2 car stacker installed

| Easy level roller door access

| Great natural light

| Potential rental \$100-\$120 PW

| Easy manoeuvre trailer access

| The ultimate space for the Man Cave

| Terrific Tradie storage space

| Clean up your house - make the wife happy ;)

| Throw all the boys toys here!!!

| Great purchase for your super fund