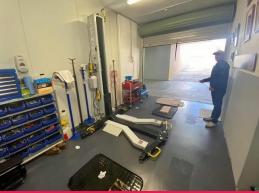

## STORAGE!!! IS A BIG WORD FOR 2020!! BUY OR RENT!!

| Very secure Brookvale storage unit

| 25m2 with 3.3m high ceiling

2 car stacker installed

| Easy level roller door access

| Great natural light

| Potential rental \$100-\$120 PW

| Easy manoeuvre trailer access

| The ultimate space for the Man Cave

| Terrific Tradie storage space

| Clean up your house - make the wife happy ;)

| Throw all the boys toys here!!!

| Great purchase for your super fund