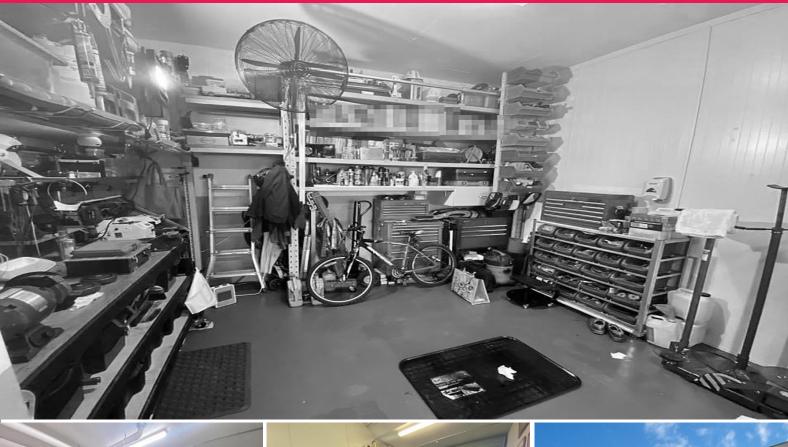

## STORAGE!!! IS A BIG WORD FOR 2020!! BUY OR RENT!!

| Very secure Brookvale storage unit

| 25m2 with 3.3m high ceiling

2 car stacker installed

| Easy level roller door access

| Great natural light

| Potential rental \$100-\$120 PW

| Easy manoeuvre trailer access

| The ultimate space for the Man Cave

| Terrific Tradie storage space

| Clean up your house - make the wife happy ;)

| Throw all the boys toys here!!!

| Great purchase for your super fund