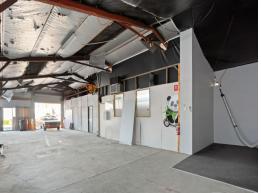

- Building area 400sqm\*
- Including showroom plus two (2) partitioned offices | 60sqm\*
- A further rear studio space with separate entry | 65m2 approx
- Amenities include toilets and lunchroom
- 3 phase power
- Reasonable height
- 2 Allocated car space