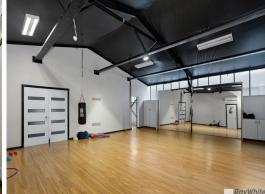

- Building area 400sqm\*
- Including showroom plus two (2) partitioned offices | 60sqm\*
- A further rear studio space with separate entry | 65m2 approx
- Amenities include toilets and lunchroom
- 3 phase power
- Reasonable height
- 2 Allocated car space