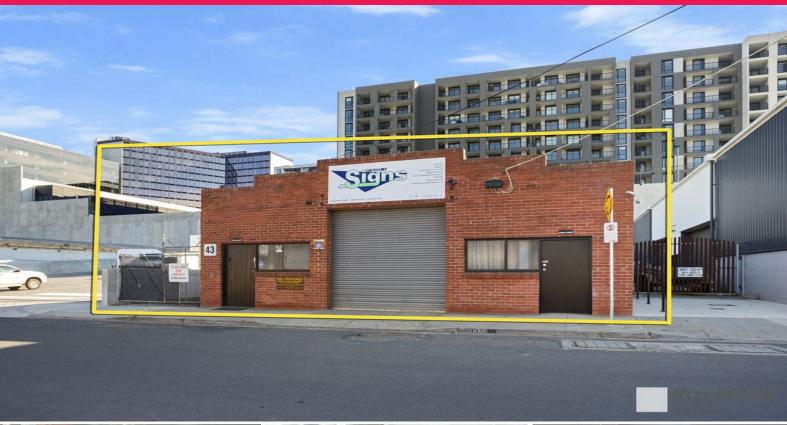

## Ray White.

43 Cambro Road, Clayton VIC 3168

## STAND ALONE WAREHOUSE / SHOWROOM / OFFICE

Ray White Commercial Oakleigh is delighted to offer for lease this magnificent stand-alone warehouse/office nestled in Clayton's industrial precinct.

Offering easy access to major arterials, including Princes Highway & Wellington Road with Westall Road located only minutes away.

- Building area 400sqm\*
- Including showroom plus two (2) partitioned offices | 60sqm\*
- A further rear studio space with separate entry | 65m2 approx
- Amenities include toilets and lunchroom
- 3 phase power
- Reasonable height
- 2 Allocated car space