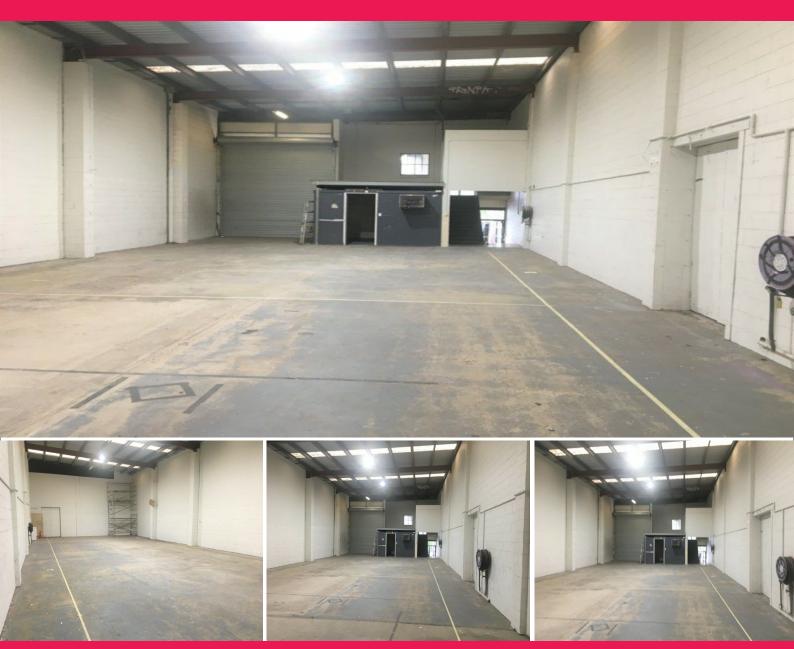

## 311sqm Best Value Office/ Warehouse In The City Fringe

- \* Rarely available Woolloongabba office/warehouse located minutes from Logan Road.
- \* Unit 2: 311sqm, 125sqm office and 273sqm warehouse
- \* Open plan area and separate male and female amenities and showers.
- \* Ability to Drop Off Containers onsite.
- \* 3 Phase power
- \* Minimum 6m internal height
- \* 6 Car spaces with 2 undercover. Plus drive in loading area
- $^{\star}$  Contact Exclusive Agent Manoli Nicolas on 0400 082 170 for further details today.