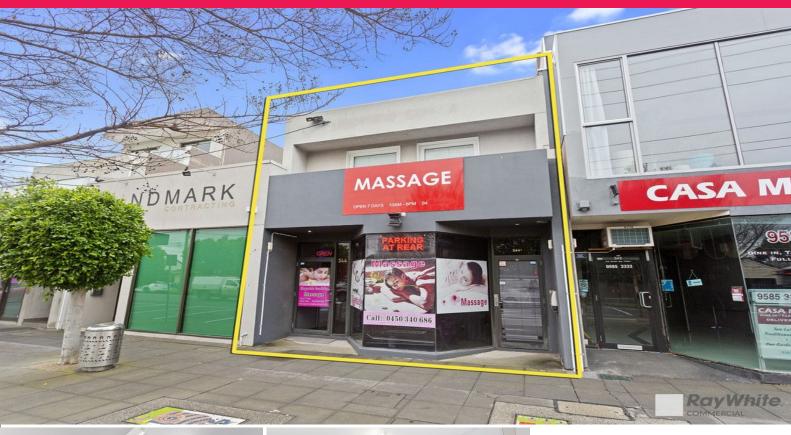

## Ray White.

344 Bay Road, Cheltenham VIC 3192

## Freehold Mixed Use Commercial Investment! (\$690,000 - \$740,000)

Ray White Commercial Victoria is excited to present to market this unique retail investment at 344 Bay Road, Cheltenham. The property will be auctioned by way of "online auction" on Friday 17th July 2020 at 11am.

Located within the south-eastern growth corridor and in one of Melbourne's most rapidly rising beachside suburbs, this is certainly a property you want to add to your investment portfolio.

Retail

FOR SALE