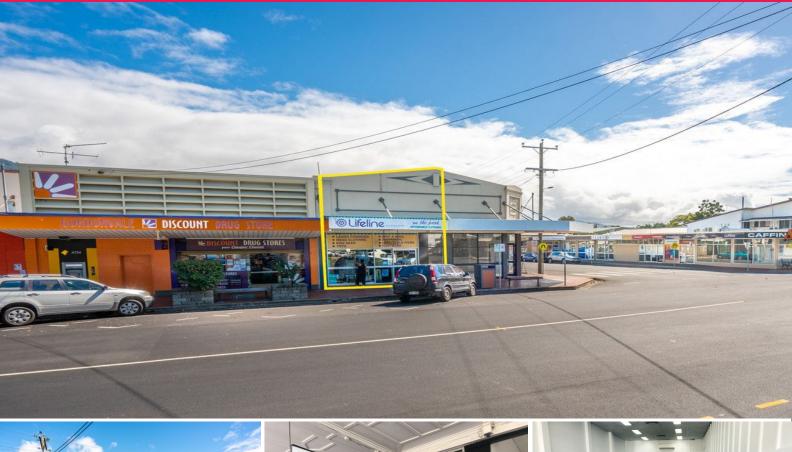

## **Prominent Corner Position - Retail/Office**

Expose your business in the heart of Gordonvale in this fantastic location on the corner of Norman and Gordon Streets.

SHOP 1 Now leased - Get in quick to secure Shop 2!

#### SHOP 2

- 95 sqm approximately open plan retail shop or office space
- Newly renovated and fully air conditioned
- Kitchenette/office
- Good internal height
- Full glass shop front providing great advertising opportunity
- Shared male and female amenities
- Street parking with easy access

Contact: Agent Janice Wanklyn - Ray White Commercial Cair

Retail FOR LEASE

95sqm