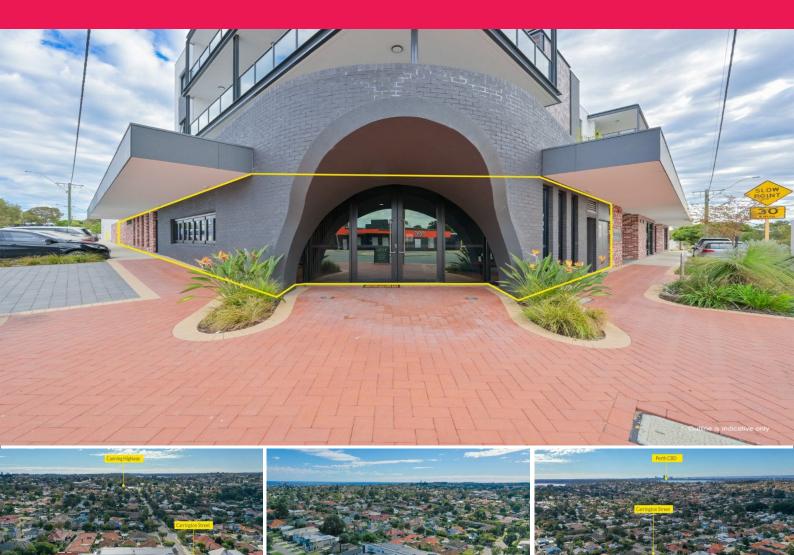

### **Investment Property - New Lease in New Building**

This 163sqm\* ground floor commercial unit is part of a four-story mixed-use new apartment building located in the leafy suburb of Palmyra.

Well-positioned at the corner of Tamar and Carrington Street, it offers great street exposure to both vehicular and foot traffic, with an estimated 8,700\* cars passing per day.

Lease details:

Rent Income: \$55,000 per annum + Outgoings + GST

Lease Term: 36 Months Options: 24 Months Security: \$15,216 Retail FOR SALE

163sqm