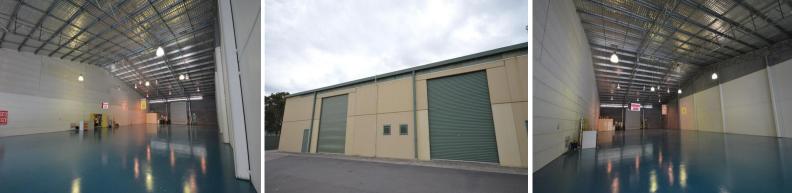

Tilt-slab concrete secure warehouse Glass front showroom with plenty of signage opportunity Rear roller door access for ease of loading/unloading On-site car parking Showrooms/bulky Goods FOR LEASE \$97,500pa + OGs + GST 750sqm