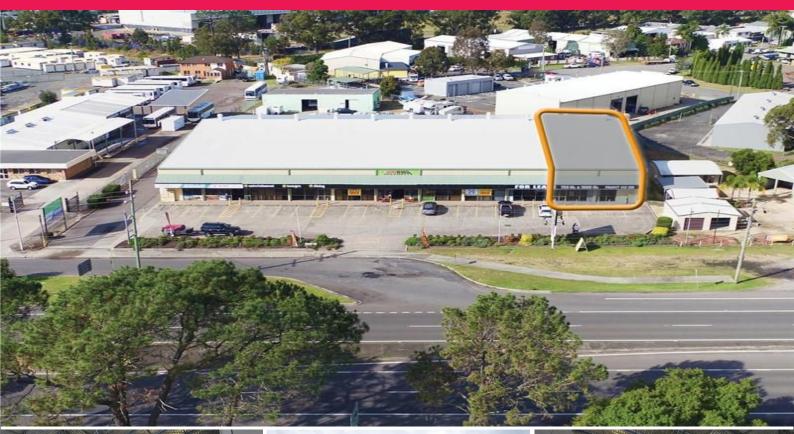

## (unit 4)/2364 Pacific Highway, Heatherbrae NSW 2324

## **Pacific Highway Exposure**

Building Area: 750m2 (approx)

Situated on the Pacific Highway at Heatherbrae this showroom/warehouse is in a bulky goods complex surrounded by a mixture of users such as; camping, boating and furniture. It features:

Tilt-slab concrete secure warehouse Glass front showroom with plenty of signage opportunity Rear roller door access for ease of loading/unloading On-site car parking Showrooms/bulky Goods FOR LEASE \$97,500pa + OGs + GST 750sqm