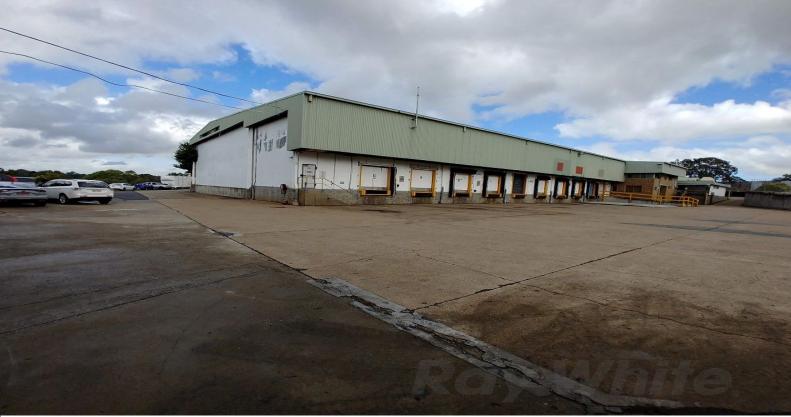

### 2,331sqm\* CHEAP WAREHOUSING SPACE

- 2,331sqm\* office/ warehouse
- 249sqm\* office
- 2,082sqm\* warehouse
- 9\* loading docks
- 1\* fork ramp
- 3 phase power available
- Self-contained amenities including a shower
- Arguably the best value in Murarrie
- Fantastic location being just 600m\* from the Gateway Motorway & Port of Brisbane Motorway and just 150m\* from the Murarrie Train Station.