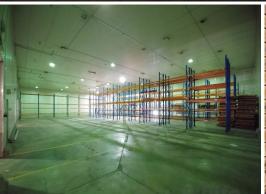

### 2,331sqm\* CHEAP WAREHOUSING SPACE

- 2,331sqm\* office/ warehouse
- 249sqm\* office
- 2,082sqm\* warehouse
- 9\* loading docks
- 1\* fork ramp
- 3 phase power available
- Self-contained amenities including a shower
- Arguably the best value in Murarrie
- Fantastic location being just 600m\* from the Gateway Motorway & Port of Brisbane Motorway and just 150m\* from the Murarrie Train Station.