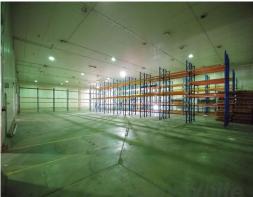

### 2,331sqm\* CHEAP WAREHOUSING SPACE

- 2,331sqm\* office/ warehouse
- 249sqm\* office
- 2,082sqm\* warehouse
- 9\* loading docks
- 1\* fork ramp
- 3 phase power available
- Self-contained amenities including a shower
- Arguably the best value in Murarrie
- Fantastic location being just 600m\* from the Gateway Motorway & Port of Brisbane Motorway and just 150m\* from the Murarrie Train Station.