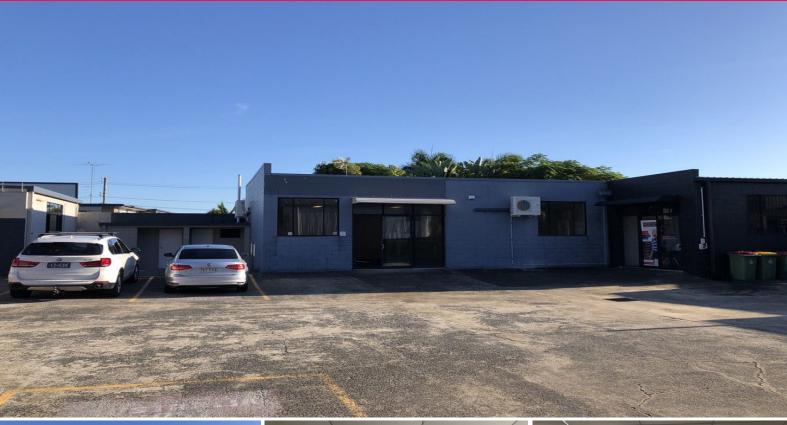

## **Prime Location At A Great Price!**

- \* 94m2\* open plan ground floor area
- \* Air-conditioned throughout
- \* Brilliant location along West Burleigh Road
- \* Easy parking
- \* Three-phase power
- \* NBN ready
- \* Glass sliding double door entry
- \* Small kitchenette & amenities on-site
- \* 11.3m\* x 8.3m\*
- \* 3m\* internal height
- \* Available now and this will not last long!
- \* Please get in touch for further information or to arrange an inspection

Please contact the list

Offices

FOR LEASE

94sqm