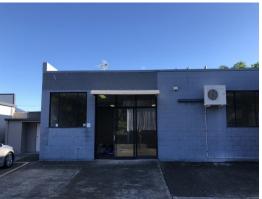

## **Prime Location At A Great Price!**

- \* 94m2\* open plan ground floor area
- \* Air-conditioned throughout
- \* Brilliant location along West Burleigh Road
- \* Easy parking
- \* Three-phase power
- \* NBN ready
- \* Glass sliding double door entry
- \* Small kitchenette & amenities on-site
- \* 11.3m\* x 8.3m\*
- \* 3m\* internal height
- \* Available now and this will not last long!
- \* Please get in touch for further information or to arrange an inspection

Please contact the list

Offices

FOR LEASE

94sqm