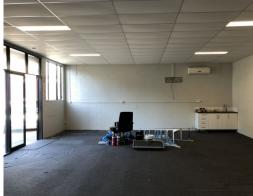

## **Prime Location At A Great Price!**

- \* 94m2\* open plan ground floor area
- \* Air-conditioned throughout
- \* Brilliant location along West Burleigh Road
- \* Easy parking
- \* Three-phase power
- \* NBN ready
- \* Glass sliding double door entry
- \* Small kitchenette & amenities on-site
- \* 11.3m\* x 8.3m\*
- \* 3m\* internal height
- \* Available now and this will not last long!
- \* Please get in touch for further information or to arrange an inspection

Please contact the list

Offices

FOR LEASE

94sqm