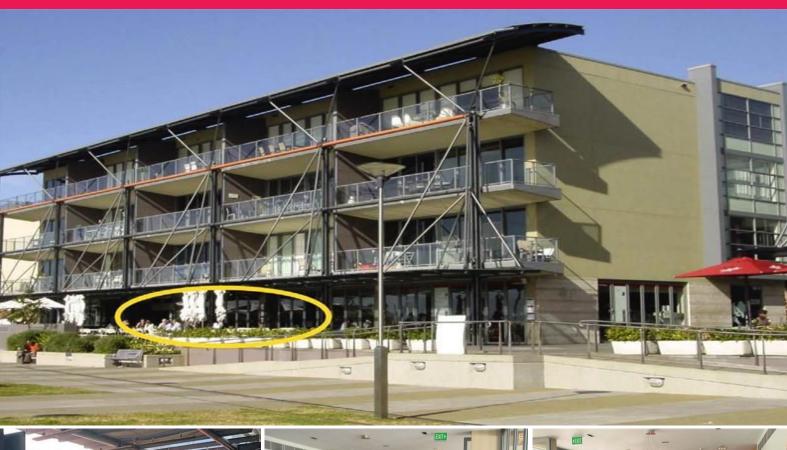

## **Waterfront Restaurant**

Seated in the outside dining area one has panoramic harbour views taking in Lee Wharf, Newcastle harbour north to Carrington and the former State Dockyard.

To the east is an uninterrupted view to Nobby's headland, the Pacific Ocean and beyond.

Surrounding businesses includes Scratchleys, Harbour Bar One Penny Black, The Landing, Honeysuckle Hotel, The Social, The Dockyard and Nagisa Japanese Restaurant.

To the east is Rydges Hotel. To the west we have new residential apartment development plus the commercial offic