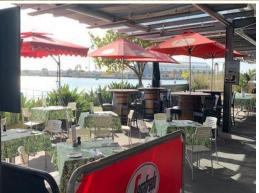

## **Waterfront Restaurant**

Seated in the outside dining area one has panoramic harbour views taking in Lee Wharf, Newcastle harbour north to Carrington and the former State Dockyard.

To the east is an uninterrupted view to Nobby's headland, the Pacific Ocean and beyond.