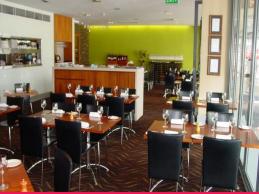

## **Waterfront Restaurant**

Seated in the outside dining area one has panoramic harbour views taking in Lee Wharf, Newcastle harbour north to Carrington and the former State Dockyard.

To the east is an uninterrupted view to Nobby's headland, the Pacific Ocean and beyond.