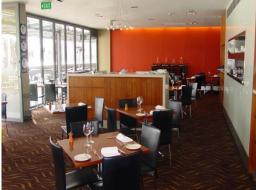

## **Waterfront Restaurant**

Seated in the outside dining area one has panoramic harbour views taking in Lee Wharf, Newcastle harbour north to Carrington and the former State Dockyard.

To the east is an uninterrupted view to Nobby's headland, the Pacific Ocean and beyond.