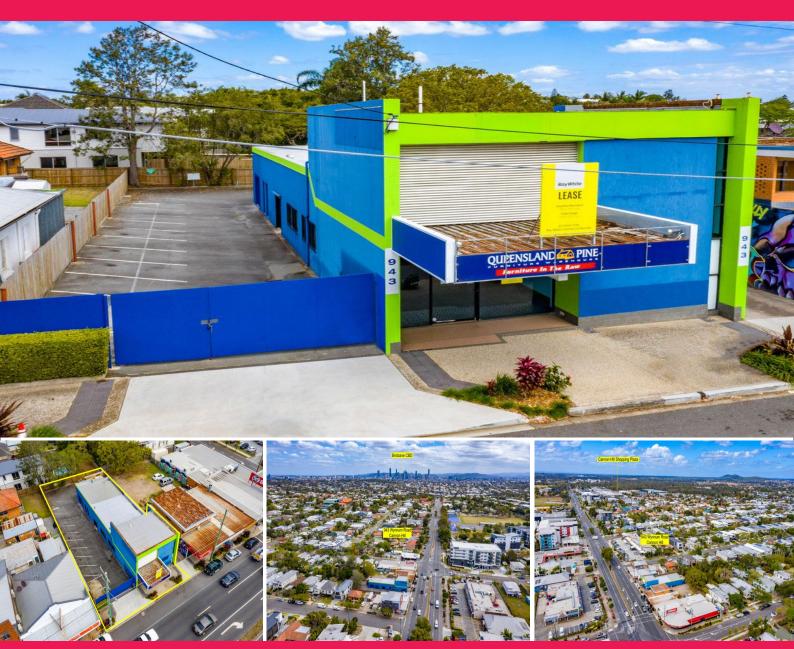

943 Wynnum Road, Cannon Hill QLD 4170

## 351sqm\* High Profile Standalone Opportunity

This freestanding commercial building located on the always sought after Wynnum Road provides huge signage & exposure from the constant drive-by traffic flow. Located less than 3kms\* from the gateway motorway and 10kms\* from Brisbane CBD, this well-positioned premises is one not to be missed. Features include:

- 288sqm\* Ground floor including reception, vault, five (5) private offices, open plan work area with 9 stations, two (2) rear storerooms, plus additional storage and printer areas.
- Additional 63sqm\* Mezzanine level with vault, staff room and kitchen sink unit
- Air-conditioning, phone & data cabling and carpet floor coverings throughout
- Front, side and rear

Offices

FOR LEASE

351sqm