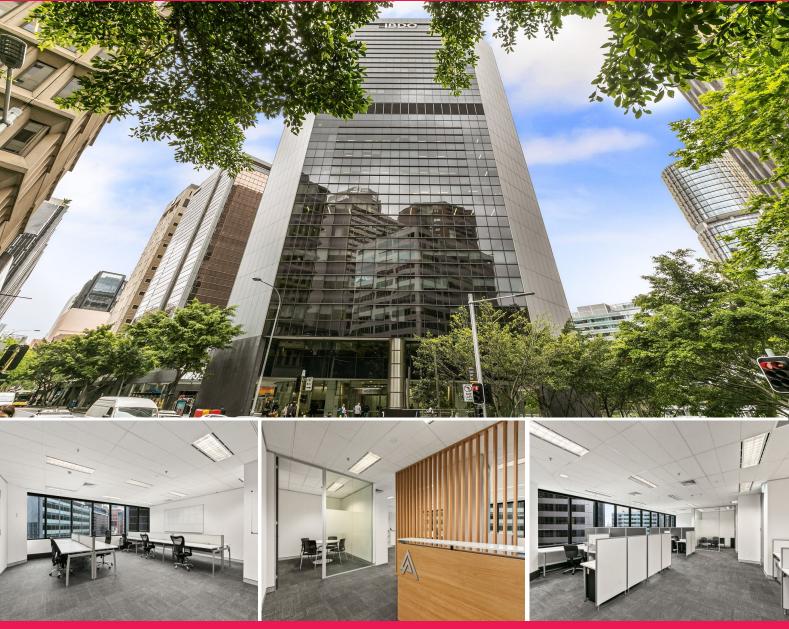

## **Flexible Lease Terms**

1 Margaret Street is a prominent A-grade building located in the Western Core of the Sydney CBD. The building completed refurbishment works in 2002, including the facade, foyer, floors and lifts.

- Tenancy has reception area, boardroom, 2 offices and storage/comms room.

- Positioned on the north westerly corner of the floor with fantastic natural light.

- Available November 2020.

- Flexible terms on offer.

Offices FOR LEASE \$1,045.22 psm pa gross plus GST 264.1sqm