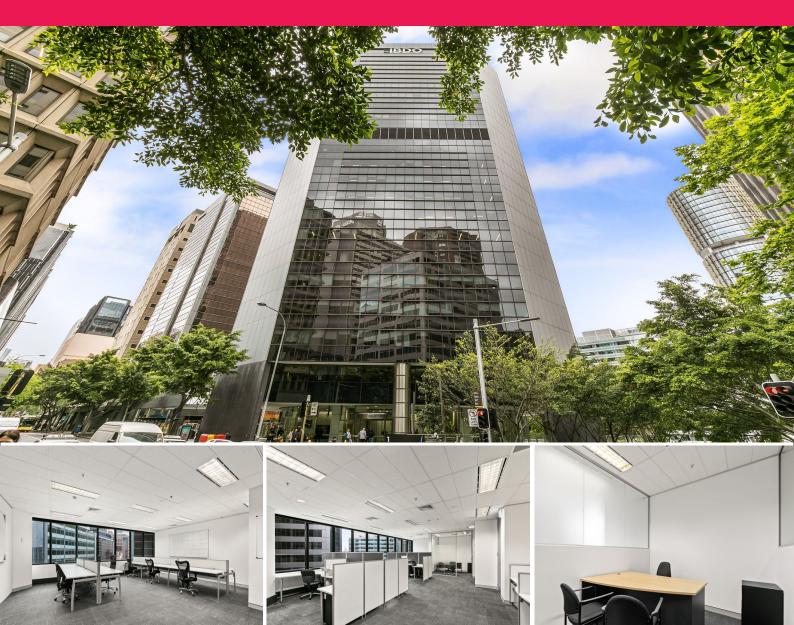

## **Flexible Lease Terms**

1 Margaret Street is a prominent A-grade building located in the Western Core of the Sydney CBD. The building completed refurbishment works in 2002, including the facade, foyer, floors and lifts.

- Tenancy has a meeting room, 6 desks and common kitchen
- Fantastic natural light
- Convenient location only moments from Barangaroo and Wynyard
- Flexible terms on offer, available November 2020

Offices FOR LEASE \$1,045.22 psm pa gross plus GST 108.1sqm