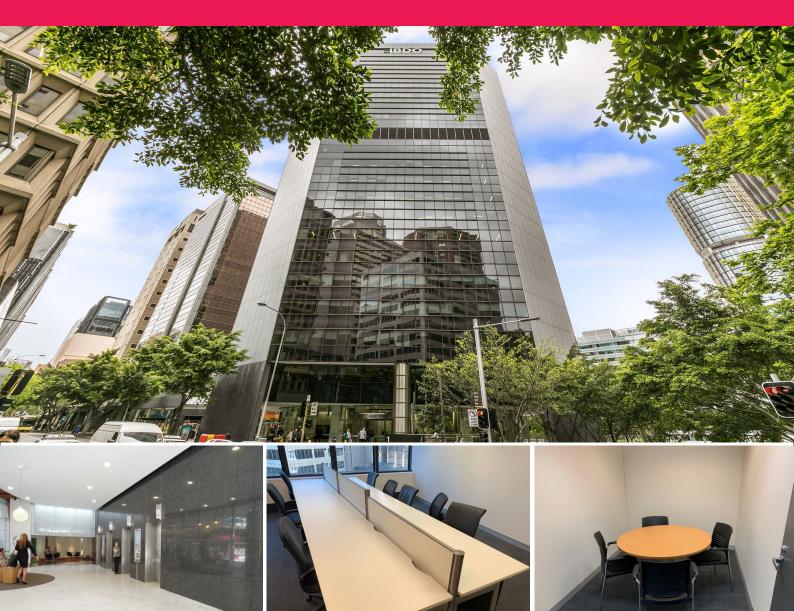

## Short leases available

1 Margaret Street is a prominent A-grade building located in the Western Core of the Sydney CBD, overlooking Darling Harbour. The building completed refurbishment works in 2002, including the facade, foyer, floors and lifts.

- Tenancy has a meeting room, 6 desks, common kitchen
- Fantastic levels of natural light looking over Clarence street
- Ultra convenient location, opposite train line, walk to Barangaroo
- Flexible terms on offer, available now

Offices

FOR LEASE

\$1,045.22 psm pa gross plus GST 51sqm

Ray White.

**Anthony Harris** 

**Marcus Plummer** 

aharris@raywhite.com

mplummer@raywhite.com