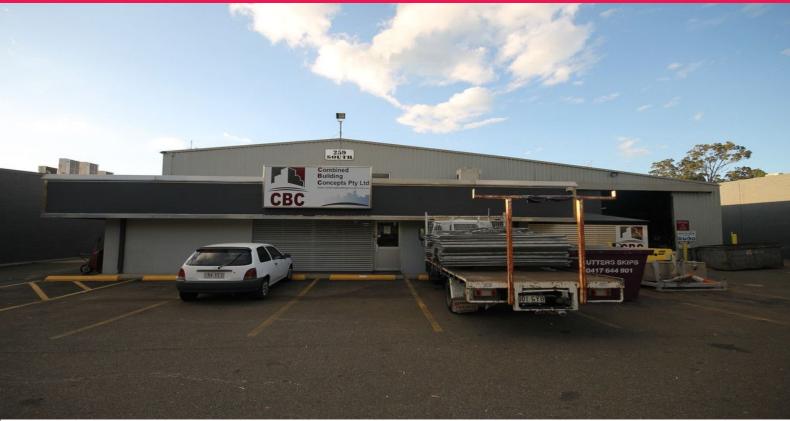

1/259 South Street, Cleveland QLD 4163

## 727sqm\* INDUSTRIAL WORKSHOP WITH SHOWROOM/OFFICES

Don't miss out on this excellent opportunity to lease a highly functional industrial premises suitable for a number of uses. Located in the highly sought after Cleveland Industrial Estate, tenancies of this size are rarely available, so make a time to inspect today. Other features include:

- 500sqm\* workshop/warehouse
- 120sqm\* air-conditioned office & showroom
- 85sqm\* mezzanine offices
- 22sqm\* Office/toilet in workshop
- Self-contained amenities
- 3 phase power
- Container height roller door access