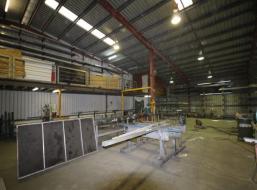

- 500sqm\* workshop/warehouse
- 120sqm\* air-conditioned office & showroom
- 85sqm\* mezzanine offices
- 22sqm\* Office/toilet in workshop
- Self-contained amenities
- 3 phase power
- Container height roller door access