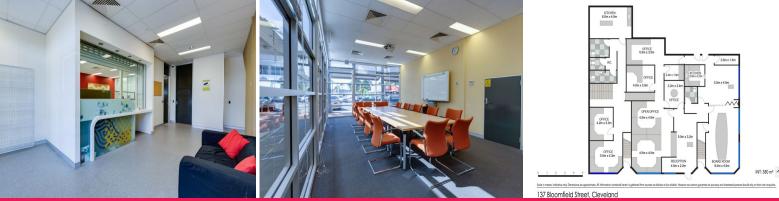

Further details include:

- 367sqm\* ground floor office with extensive partitioning

- Includes secured entrance/waiting area, multiple meeting/boardrooms, multiple private offices, open plan work areas, self-contained amenities & kitchenette

- Ducted Air-conditioning throughout
- Extensive phone & data cabling
- Front & rear access
- Attractive glass shop

Offices FOR LEASE

367sqm

Jonathon Burrowes 0421383668 jonathon.burrowes@raywhite.com