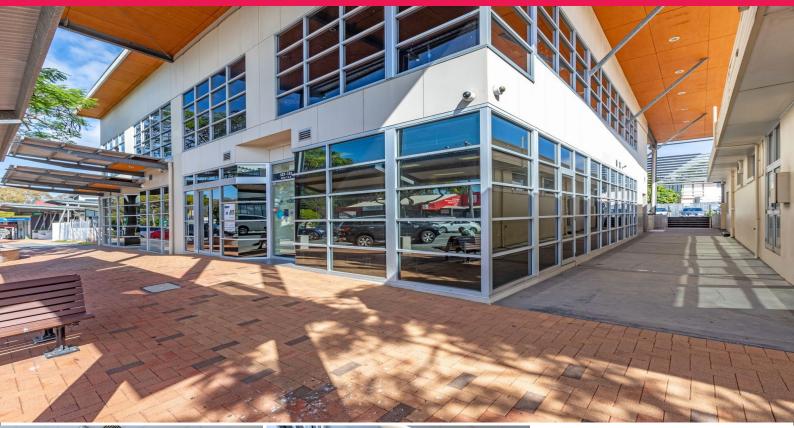

## 367Sqm\* Ground Floor Office With Government Level Fitout

We are pleased to present to the market For Lease, The Ground Floor of 137 Bloomfield Street, Cleveland. This fully disability compliant, professional office suite offers an extensive government level fit-out with fourteen (14) on-site car parks.

Further details include:

- 367sqm\* ground floor office with extensive partitioning

- Includes secured entrance/waiting area, multiple meeting/boardrooms, multiple private offices, open plan work areas, self-contained amenities & kitchenette

- Ducted Air-conditioning throughout
- Extensive phone & data cabling
- Front & rear access
- Attractive glass shop

Offices FOR LEASE

367sqm

Jonathon Burrowes 0421383668 jonathon.burrowes@raywhite.com