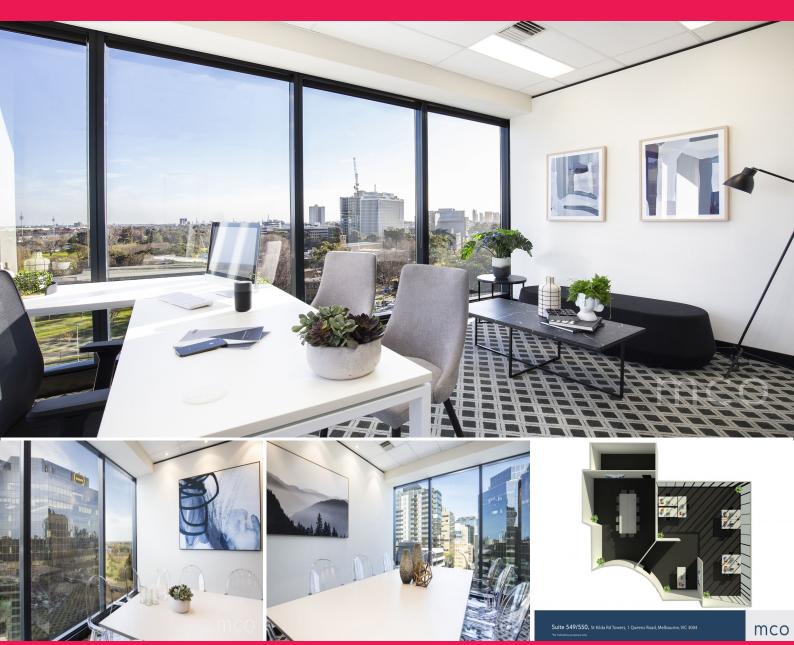

## Spacious corner office for lease at St Kilda Rd Towers

Suite 549/550 at St Kilda Rd Towers is an impressive corner office filled with natural light and part views of Albert Park Lake. Walk into the reception area that flows into one executive office and two open plan areas. This spacious office is ideal for up to 16 people and ensures social distancing regulations can be followed with more than 4 square meters allocated per person.

Offices

FOR LEASE

80.9sqm

Call MCO now to arrange an inspection on 1300 652 532

DEAGUE GROU

Melbourne Commercial

Office Sales & Leasing