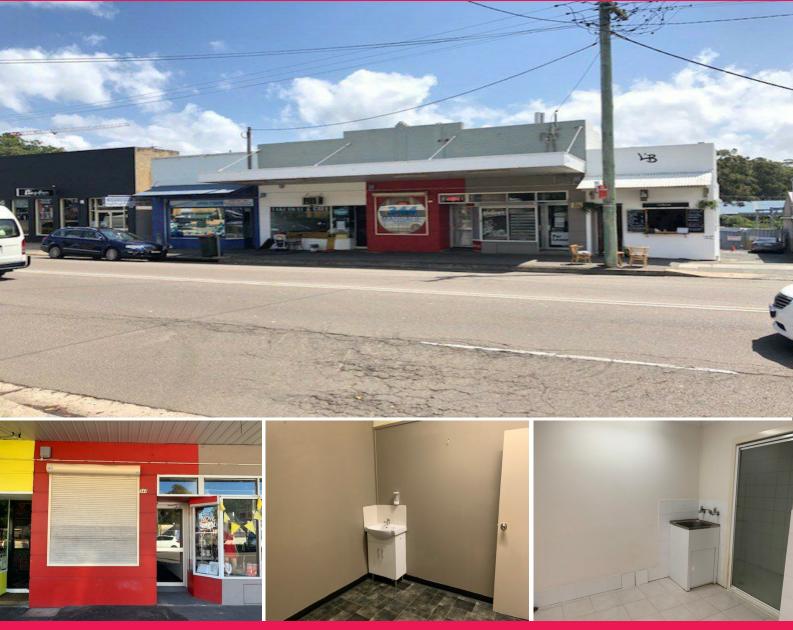

## Shop 3/344 Mann Street, Gosford NSW 2250

## RETAIL SHOP ONLY MOMENTS TO GOSFORD HOSPITAL & TRAIN STATION!'

Ground floor retail space on Mann Street, situated among five other shops that promote strong foot traffic.

Features include;

- Ground floor shop floor area 60sqm approximately
- Floor to ceiling shop front
- Previous usage is remedial massage also ideal for Nail Salon or Hairdresser
- Strong foot traffic position on Mann Street
- Great signage opportunities with exposure to vehicles and pedestrians

Retail FOR LEASE

60sqm

Anthony Scarcella +61 422 375 522 Anthony.Scarcella@au.knightfrank.com.au