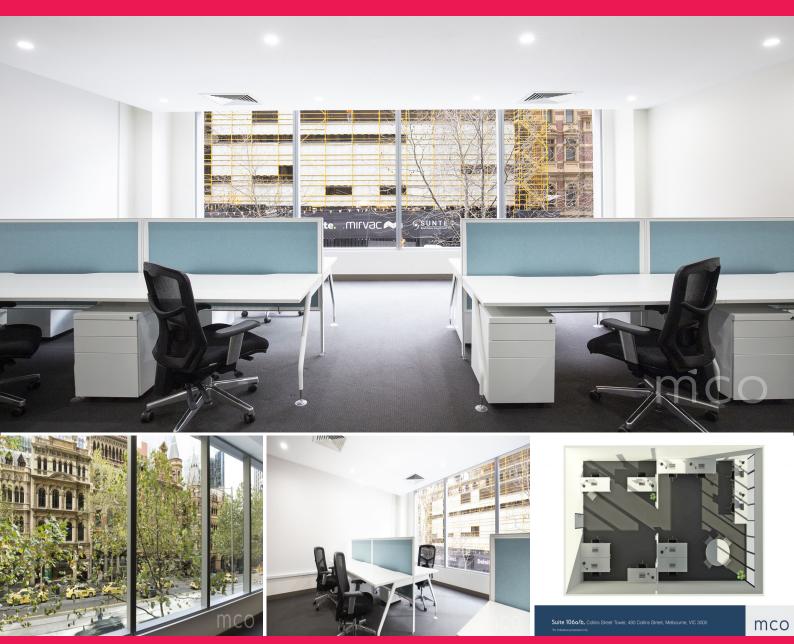

## Lease an unbeatable suite at the prestigious Collins Street Tower

Suite 106ab at Collins Street Tower is a spacious open plan office ideal for up to 12 people whilst abiding by social distancing regulations. Large windows provide an abundance of light that brightens up the office and provides stunning views overlooking Collins Street.

Offices FOR LEASE

86sqm

DEAGUE GROU

**Melbourne Commercial** 

Office Sales & Leasing