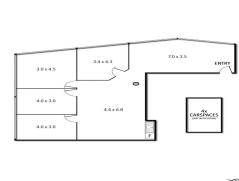

### **Value Light Filled Office**

Value for money light filled office located on the first floor of this centrally located building. Close to major roads, stations (Nunawading and Mitcham) and amenities, it offers already partitioned offices, internal kitchenette and reception area. Onsite parking (4 spaces), shared bathroom facilities and stair access from the main foyer area facing Rooks Road.

• Office area | 118m2 approximately • Flexible layout & lease terms • Zoning | Commercial 2

Offices FOR LEASE

118sqm