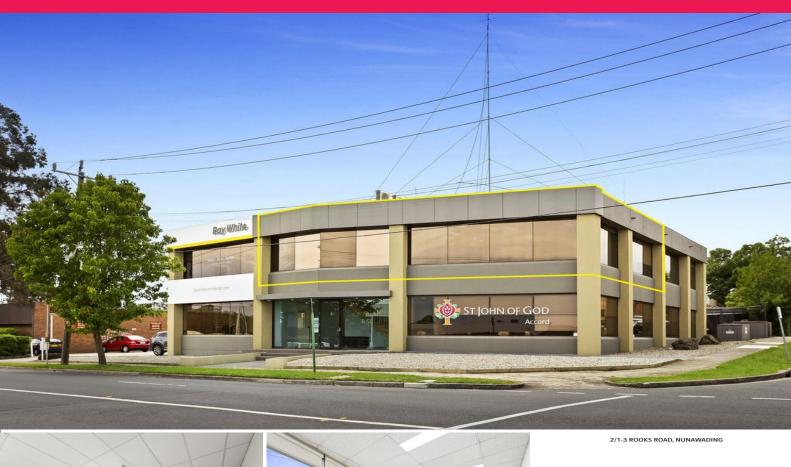

### 2/1-3 Rooks Road, Nunawading VIC 3131

### **Value Light Filled Office**

Value for money light filled office located on the first floor of this centrally located building. Close to major roads, stations (Nunawading and Mitcham) and amenities, it offers already partitioned offices, internal kitchenette and reception area. Onsite parking (4 spaces), shared bathroom facilities and stair access from the main foyer area facing Rooks Road.

• Office area | 118m2 approximately • Flexible layout & lease terms • Zoning | Commercial 2

Offices FOR LEASE

118sqm