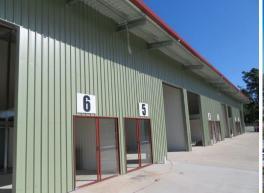

## **Inexpensive Commercial Investment**

- + 80sq m (approx) industrial unit
- + Includes 22sq m (approx) mezzanine area, kitchenette and shower facilities
- + Two exclusive use car parking spaces
- + 1km (approx) from Nambour CBD and only four minutes (approx) to the Bruce Highway
- + Leased to local business on a 12 month lease paying \$14,400 per annum Gross
- + Low outgoings of \$3

Industrial

FOR SALE

80sqm