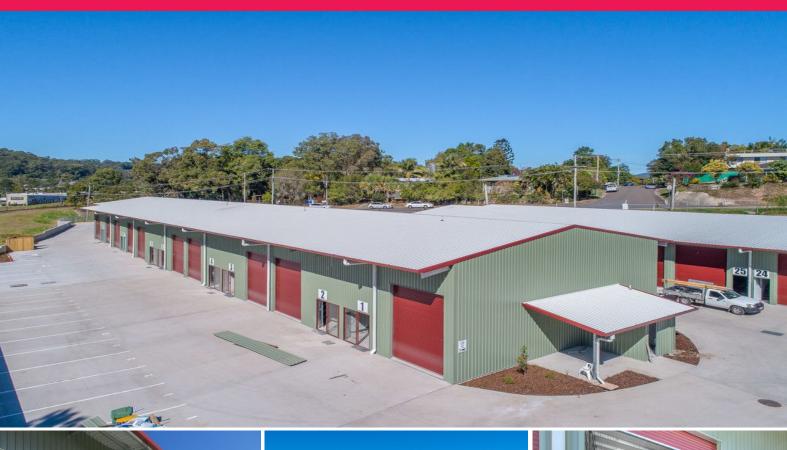

## **Inexpensive Commercial Investment**

- + 80sq m (approx) industrial unit
- + Includes 22sq m (approx) mezzanine area, kitchenette and shower facilities
- + Two exclusive use car parking spaces
- + 1km (approx) from Nambour CBD and only four minutes (approx) to the Bruce Highway
- + Leased to local business on a 12 month lease paying \$14,400 per annum Gross
- + Low outgoings of \$3

Industrial

FOR SALE

80sqm