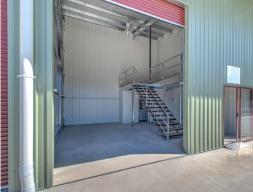

## **Inexpensive Commercial Investment**

- + 80sq m (approx) industrial unit
- + Includes 22sq m (approx) mezzanine area, kitchenette and shower facilities
- + Two exclusive use car parking spaces
- + 1km (approx) from Nambour CBD and only four minutes (approx) to the Bruce Highway
- + Leased to local business on a 12 month lease paying \$14,400 per annum Gross
- + Low outgoings of \$3