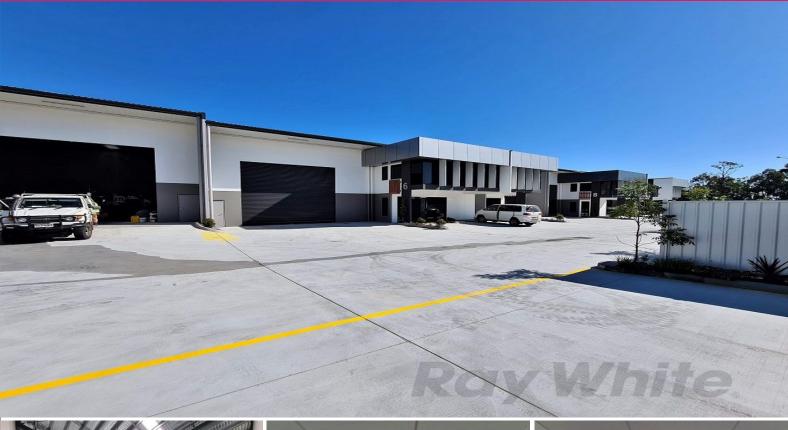

## Southlink Business Park - HIGH END OFFICE/ WAREHOUSE

- 453sqm\* office/ warehouse
- 104sqm\* fist floor office
- 87sqm\* ground floor office/ showroom/ reception
- 262sqm\* warehouse space
- Warehouse height ranging from 7.5m\* 8.4m\*
- Ducted air conditioning in both the office and showroom/ reception
- NBN connectivity
- LED lighting and fantastic natural light throughout
- Hot water system
- Self-contained amenities include a PWD toilet, shower & kitchenette
- Full height tilt panel construction
- Electric container height roller doors
- 3 phase power supply
- 55\* car spaces in com

Industrial

FOR SALE

453sqm