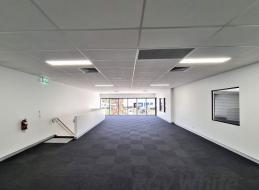

## Southlink Business Park - HIGH END OFFICE/ WAREHOUSE

- 453sqm\* office/ warehouse
- 104sqm\* fist floor office
- 87sqm\* ground floor office/ showroom/ reception
- 262sqm\* warehouse space
- Warehouse height ranging from 7.5m\* 8.4m\*
- Ducted air conditioning in both the office and showroom/ reception
- NBN connectivity
- LED lighting and fantastic natural light throughout
- Hot water system
- Self-contained amenities include a PWD toilet, shower & kitchenette
- Full height tilt panel construction
- Electric container height roller doors
- 3 phase power supply
- 55\* car spaces in com