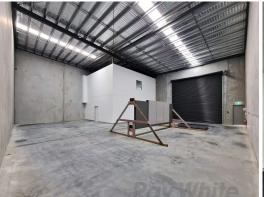

## Southlink Business Park - HIGH END OFFICE/ WAREHOUSE

- 453sqm\* office/ warehouse
- 104sqm\* fist floor office
- 87sqm\* ground floor office/ showroom/ reception
- 262sqm\* warehouse space
- Warehouse height ranging from 7.5m\* 8.4m\*
- Ducted air conditioning in both the office and showroom/ reception
- NBN connectivity
- LED lighting and fantastic natural light throughout
- Hot water system
- Self-contained amenities include a PWD toilet, shower & kitchenette
- Full height tilt panel construction
- Electric container height roller doors
- 3 phase power supply
- 55\* car spaces in com