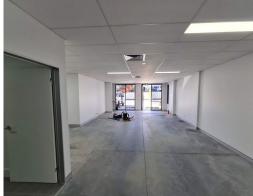

## Southlink Business Park - HIGH END OFFICE/ WAREHOUSE

- 453sqm\* office/ warehouse
- 104sqm\* fist floor office
- 87sqm\* ground floor office/ showroom/ reception
- 262sqm\* warehouse space
- Warehouse height ranging from 7.5m\* 8.4m\*
- Ducted air conditioning in both the office and showroom/ reception
- NBN connectivity
- LED lighting and fantastic natural light throughout
- Hot water system
- Self-contained amenities include a PWD toilet, shower & kitchenette
- Full height tilt panel construction
- Electric container height roller doors
- 3 phase power supply
- 55\* car spaces in com