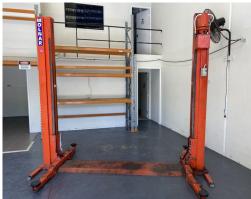

## TILT PANEL WAREHOUSE IDEAL FOR MECHANIC

• Total area 141sqm\*

• Fully fitted mechanical workshop • Includes hoist and pallet racking • High bay warehouse 118sqm\*

• Small air-conditioned reception area