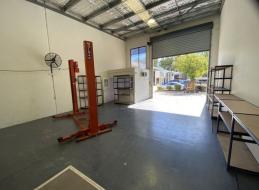

## TILT PANEL WAREHOUSE IDEAL FOR MECHANIC

• Total area 141sqm\*

• Fully fitted mechanical workshop • Includes hoist and pallet racking • High bay warehouse 118sqm\*

• Small air-conditioned reception area

• Open plan mezzanine office upstairs with air conditioning  $23 \text{sqm}^*$ 

• Electric container height roller door

• Good natural lighting • 3 phase power • Kitchenette

• Disable access amenities • Established Industrial area • Located in a secure complex