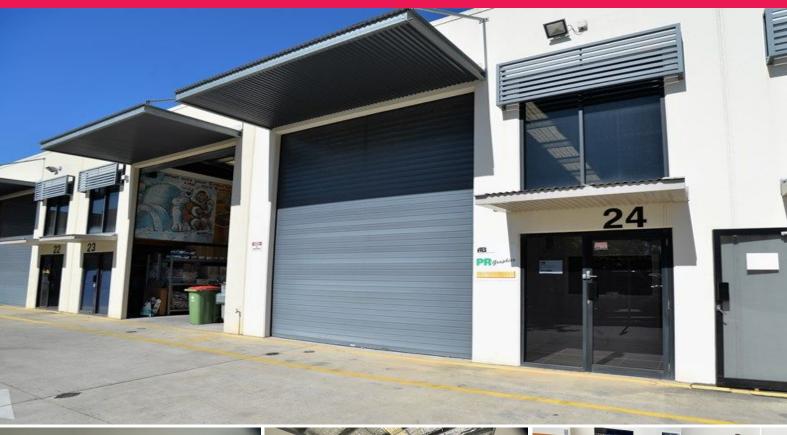

## TILT PANEL WAREHOUSE IDEAL FOR MECHANIC

• Total area 141sqm\*

• Fully fitted mechanical workshop • Includes hoist and pallet racking • High bay warehouse 118sqm\*

• Small air-conditioned reception area

• Open plan mezzanine office upstairs with air conditioning  $23 \text{sqm}^*$ 

• Electric container height roller door

• Good natural lighting • 3 phase power • Kitchenette

• Disable access amenities • Established Industrial area • Located in a secure complex

• Ample onsite car

Industrial

FOR LEASE

141sqm