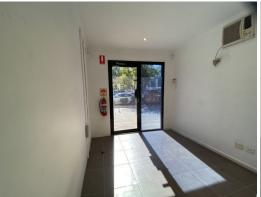

## TILT PANEL WAREHOUSE IDEAL FOR MECHANIC

• Total area 141sqm\*

• Fully fitted mechanical workshop • Includes hoist and pallet racking • High bay warehouse 118sqm\*

• Small air-conditioned reception area

• Open plan mezzanine office upstairs with air conditioning  $23 \text{sqm}^*$ 

• Electric container height roller door

• Good natural lighting • 3 phase power • Kitchenette

• Disable access amenities • Established Industrial area • Located in a secure complex