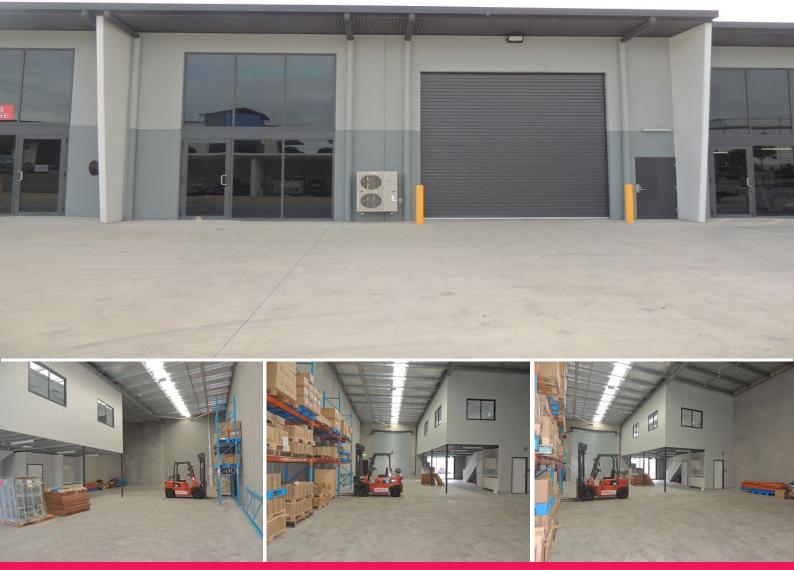

#### **Brand New Warehouse - Incentives On Offer!**

- \* 307m2\* ground floor area
- \* 69m2\* mezzanine office space
- \* 6 allocated car parks
- \* Medium Impact Industry Zoning
- \* Dual access complex of 6 units
- \* NBN Ready nbn? Fibre to the Premises (FTTP)\*
- \* Call Team Dunne today to arrange your inspection

Located within the Empire Industrial Estate - Empire is conveniently located midway between Brisbane and the Gold Coast.

\*approx

Ray White has not indep

Industrial

FOR LEASE

376sqm