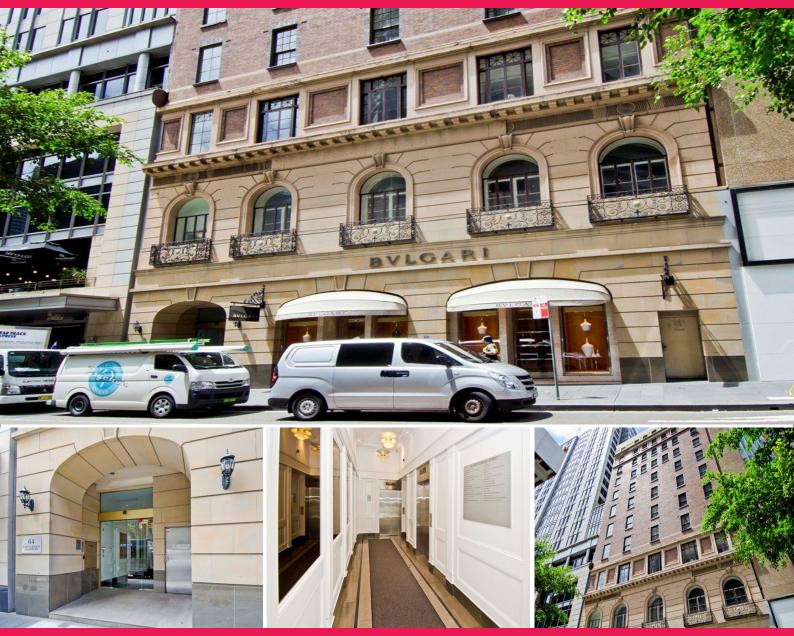

## **Castlereagh Chambers**

64 Castlereagh Street is a classic Heritage and Palazzo style building with an elegant facade, two lifts and classy lobby. The building is set among Australia's most fashionable retailing businesses at he intersections of Martin Place and King Street.

- Rear suite with aspect into light well
- Open plan tenancy with new paint and carpet
- Flexible lease terms, new direct lease
- Ideal for legal, medical or general office users

Offices

FOR LEASE

\$750 sqm pa gross plus GST