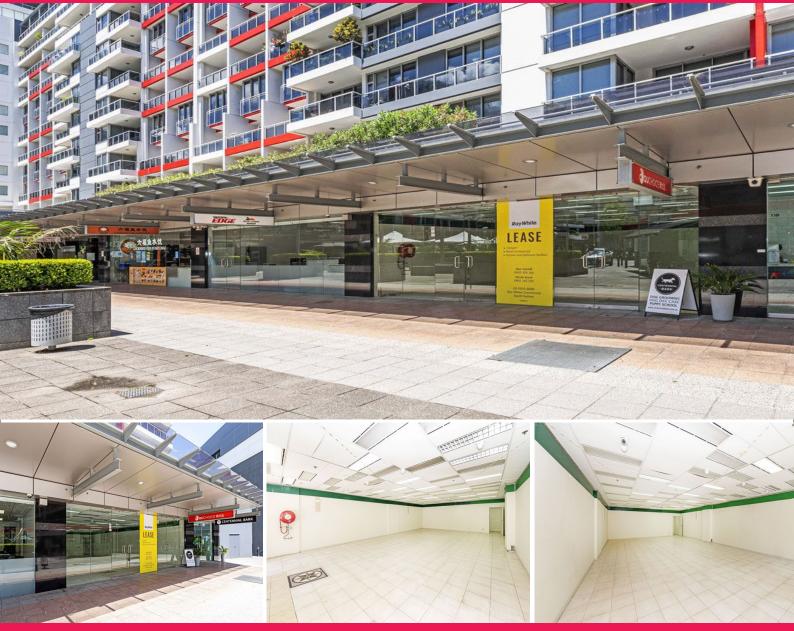

## Large Retail Space in Waterloo

5 Potter Street, Waterloo offers fantastic scope for a variety of uses including Fitness, Medical, Retail, Office and Education. Located in the rapidly growing residential hub of South Sydney and minutes from Green Square, this commercial space won't last long.

- 120sqm\*
- Large glass frontage
- Kitchen and bathroom facilities

Fit out incentive provided for long term leases.

approximate\*

Retail FOR LEASE

120sqm