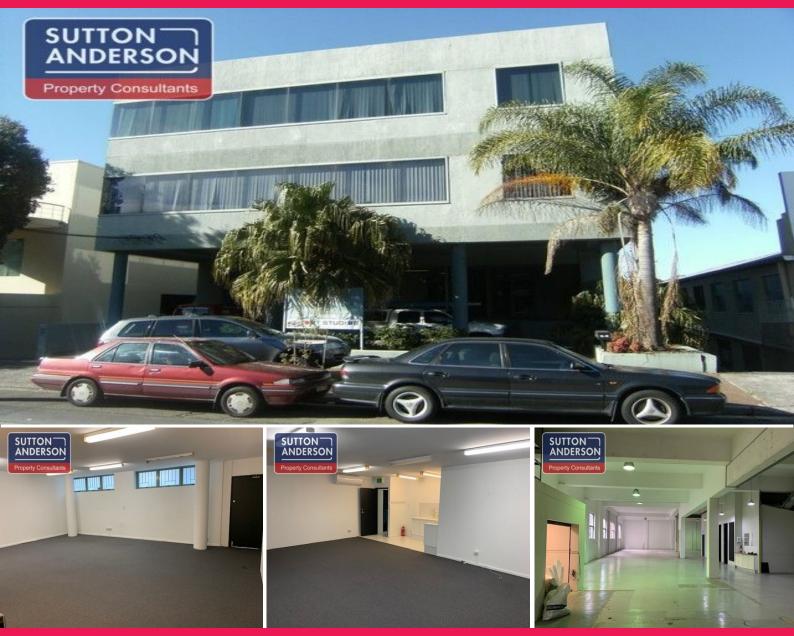

Lower Ground/16-18 Carlotta Street, Artarmon NSW 2064

## **High Clearance Warehouse With A Small Office Space**

Sutton Anderson are proud to present this great value high clearance warehouse located in an ideal location within the Artarmon Industrial Area.

712sqm

Industrial

FOR LEASE

Features include:

- \* Small office area
- \* High clearance warehouse
- \* Bonus mezzanine storage area of approximately 45 sqm
- \* Parking available inside the Lettable area
- \* Loading facilities inside premises
- \* Good natural light with windows on site
- \* Small kitchenette