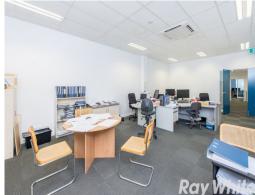

## MODERN AND WELL PRESENTED OFFICE IN MULGRAVE!

- Open plan office area 60m2 approx.
- Heating/cooling
- Use of meeting room with interactive whiteboard
- Use of receptionist & reception area
- Use of kitchen facilities
- Modern, clean, quiet!

This ready to go first floor office is located with easy access to Monash Freeway/Springvale Rd!

Also available with work stations, round table and chairs, filing cabinets, phones, etc. NBN available.

For Lease | \$16,900 per