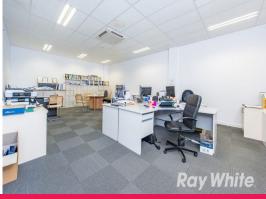

## MODERN AND WELL PRESENTED OFFICE IN MULGRAVE!

- Open plan office area 60m2 approx.
- Heating/cooling
- Use of meeting room with interactive whiteboard
- Use of receptionist & reception area
- Use of kitchen facilities
- Modern, clean, quiet!

This ready to go first floor office is located with easy access to Monash Freeway/Springvale Rd!

Also available with work stations, round table and chairs, filing cabinets, phones, etc. NBN available.

For Lease | \$16,900 per