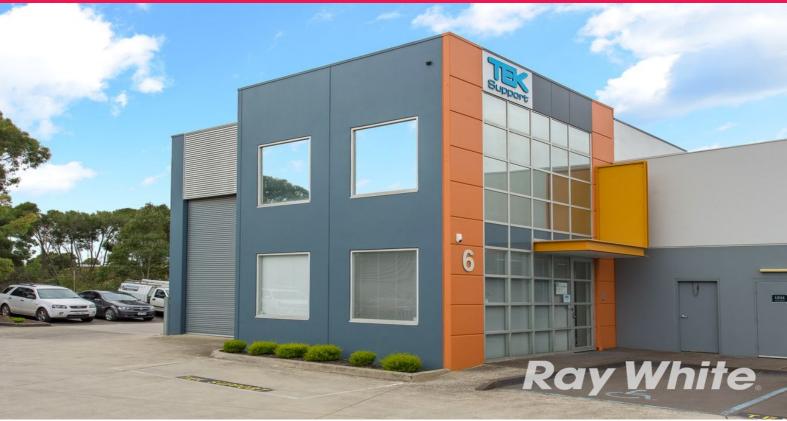

## Ray White.

Lvl 1,6/7-17 Geddes Street, Mulgrave VIC 3170

This ready to go first floor office is located with easy access to Monash Freeway/Springvale Rd!

Also available with work stations, round table and chairs, filing cabinets, phones, etc. NBN available.

For Lease | \$16,900 per