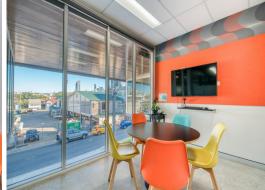

### HIGH QUALITY MODERN OFFICE WITH EXISTING FITOUT

4/13 Manilla Street presents an exceptional opportunity to buy or lease a move in ready office space.

- 288sqm\* corporate office across 2 levels
- Existing fit out comprises of lock up garage & storage, open plan workspace for up to 10 people on the ground floor, 1 private office / meeting room on ground floor, 4 private offices on 1st floor, Open plan workspace for up to 11 people on the 1st, large boardroom with city views, large central kitchen and Toilet amenities on 1st floor.
- 6 Exclusive parking spaces on site, 2 at the front and 4 at the rear with the option to use the garage as a 7th space
- Entertain your clients with the centrally located large kitchen and island on the first floor
- \* approx.