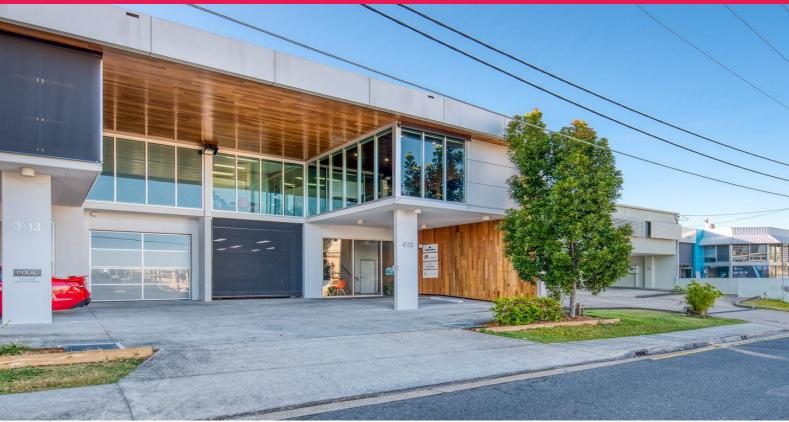

# Ray White.

4/13 Manilla Street, East Brisbane QLD 4169

### HIGH QUALITY MODERN OFFICE WITH EXISTING FITOUT

4/13 Manilla Street presents an exceptional opportunity to buy or lease a move in ready office space.

- 288sqm\* corporate office across 2 levels
- Existing fit out comprises of lock up garage & storage, open plan workspace for up to 10 people on the ground floor, 1 private office / meeting room on ground floor, 4 private offices on 1st floor, Open plan workspace for up to 11 people on the 1st, large boardroom with city views, large central kitchen and Toilet amenities on 1st floor.
- 6 Exclusive parking spaces on site, 2 at the front and 4 at the rear with the option to use the garage as a 7th space
- Entertain your clients with the centrally located large kitchen and island on the first floor
- \* approx.