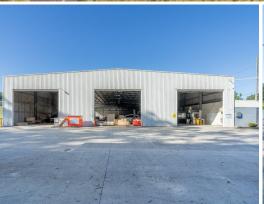

This is genuinely well below replacement value! Five (5) large separate roller doors an end sliders provide great access on three (3) walls and lead to the hardstand areas. The property is very close to the M1 Sydney to Newcastle Motorway, Lisarow Shopping Centre and one-minute walk from the