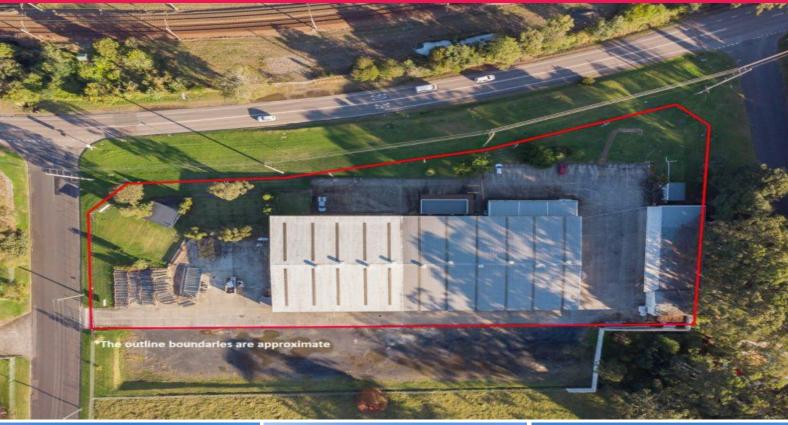

## FREEHOLD INDUSTRIAL WITH MAXIMUM FLEXIBILITY AND LOCATION!

MIDWAY BETWEEN SYDNEY AND NEWCASTLE!

Positioned perfectly midway between Sydney and Newcastle and adjacent to the Lisarow Railway Station, this outstanding large factory or warehouse represents an exciting opportunity for tenants, owner occupiers or investors. The freehold lot is 1.055 Ha approx.

This is genuinely well below replacement value! Five (5) large separate roller doors an end sliders provide great access on three (3) walls and lead to the hardstand areas. The property is very close to the M1 Sydney to Newcastle Motorway, Lisarow Shopping Centre and one-minute walk from the