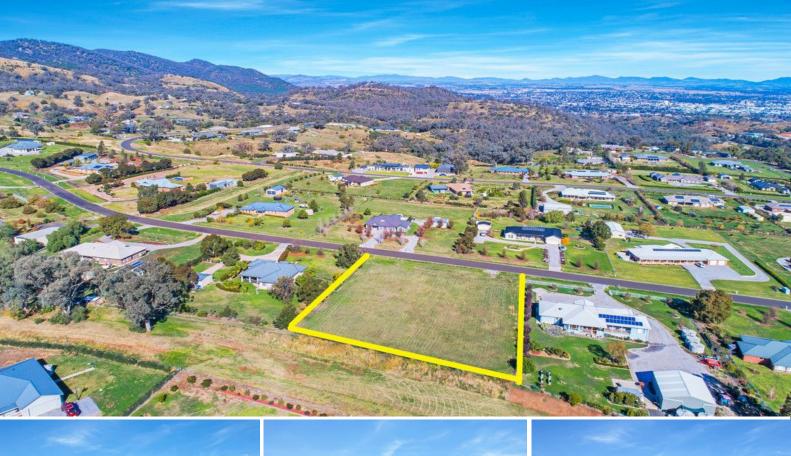

## 21 Flagstaff Road, Tamworth NSW 2340

## **GOVERNMENT GRANTS AVAILABLE \$25,000 PLUS**

This beautiful 4,001sqm (approx.) block with all town services and amazing views on the high side of the road won't last long...

Surrounded by quality homes and fenced on three sides, located close to hospitals, shops and just minutes to town. This truly is one of the last prestigious blocks in the Hills Planes subdivision. Purchased thirteen years ago and regretfully now on the market due to a change in circumstances. Land FOR SALE